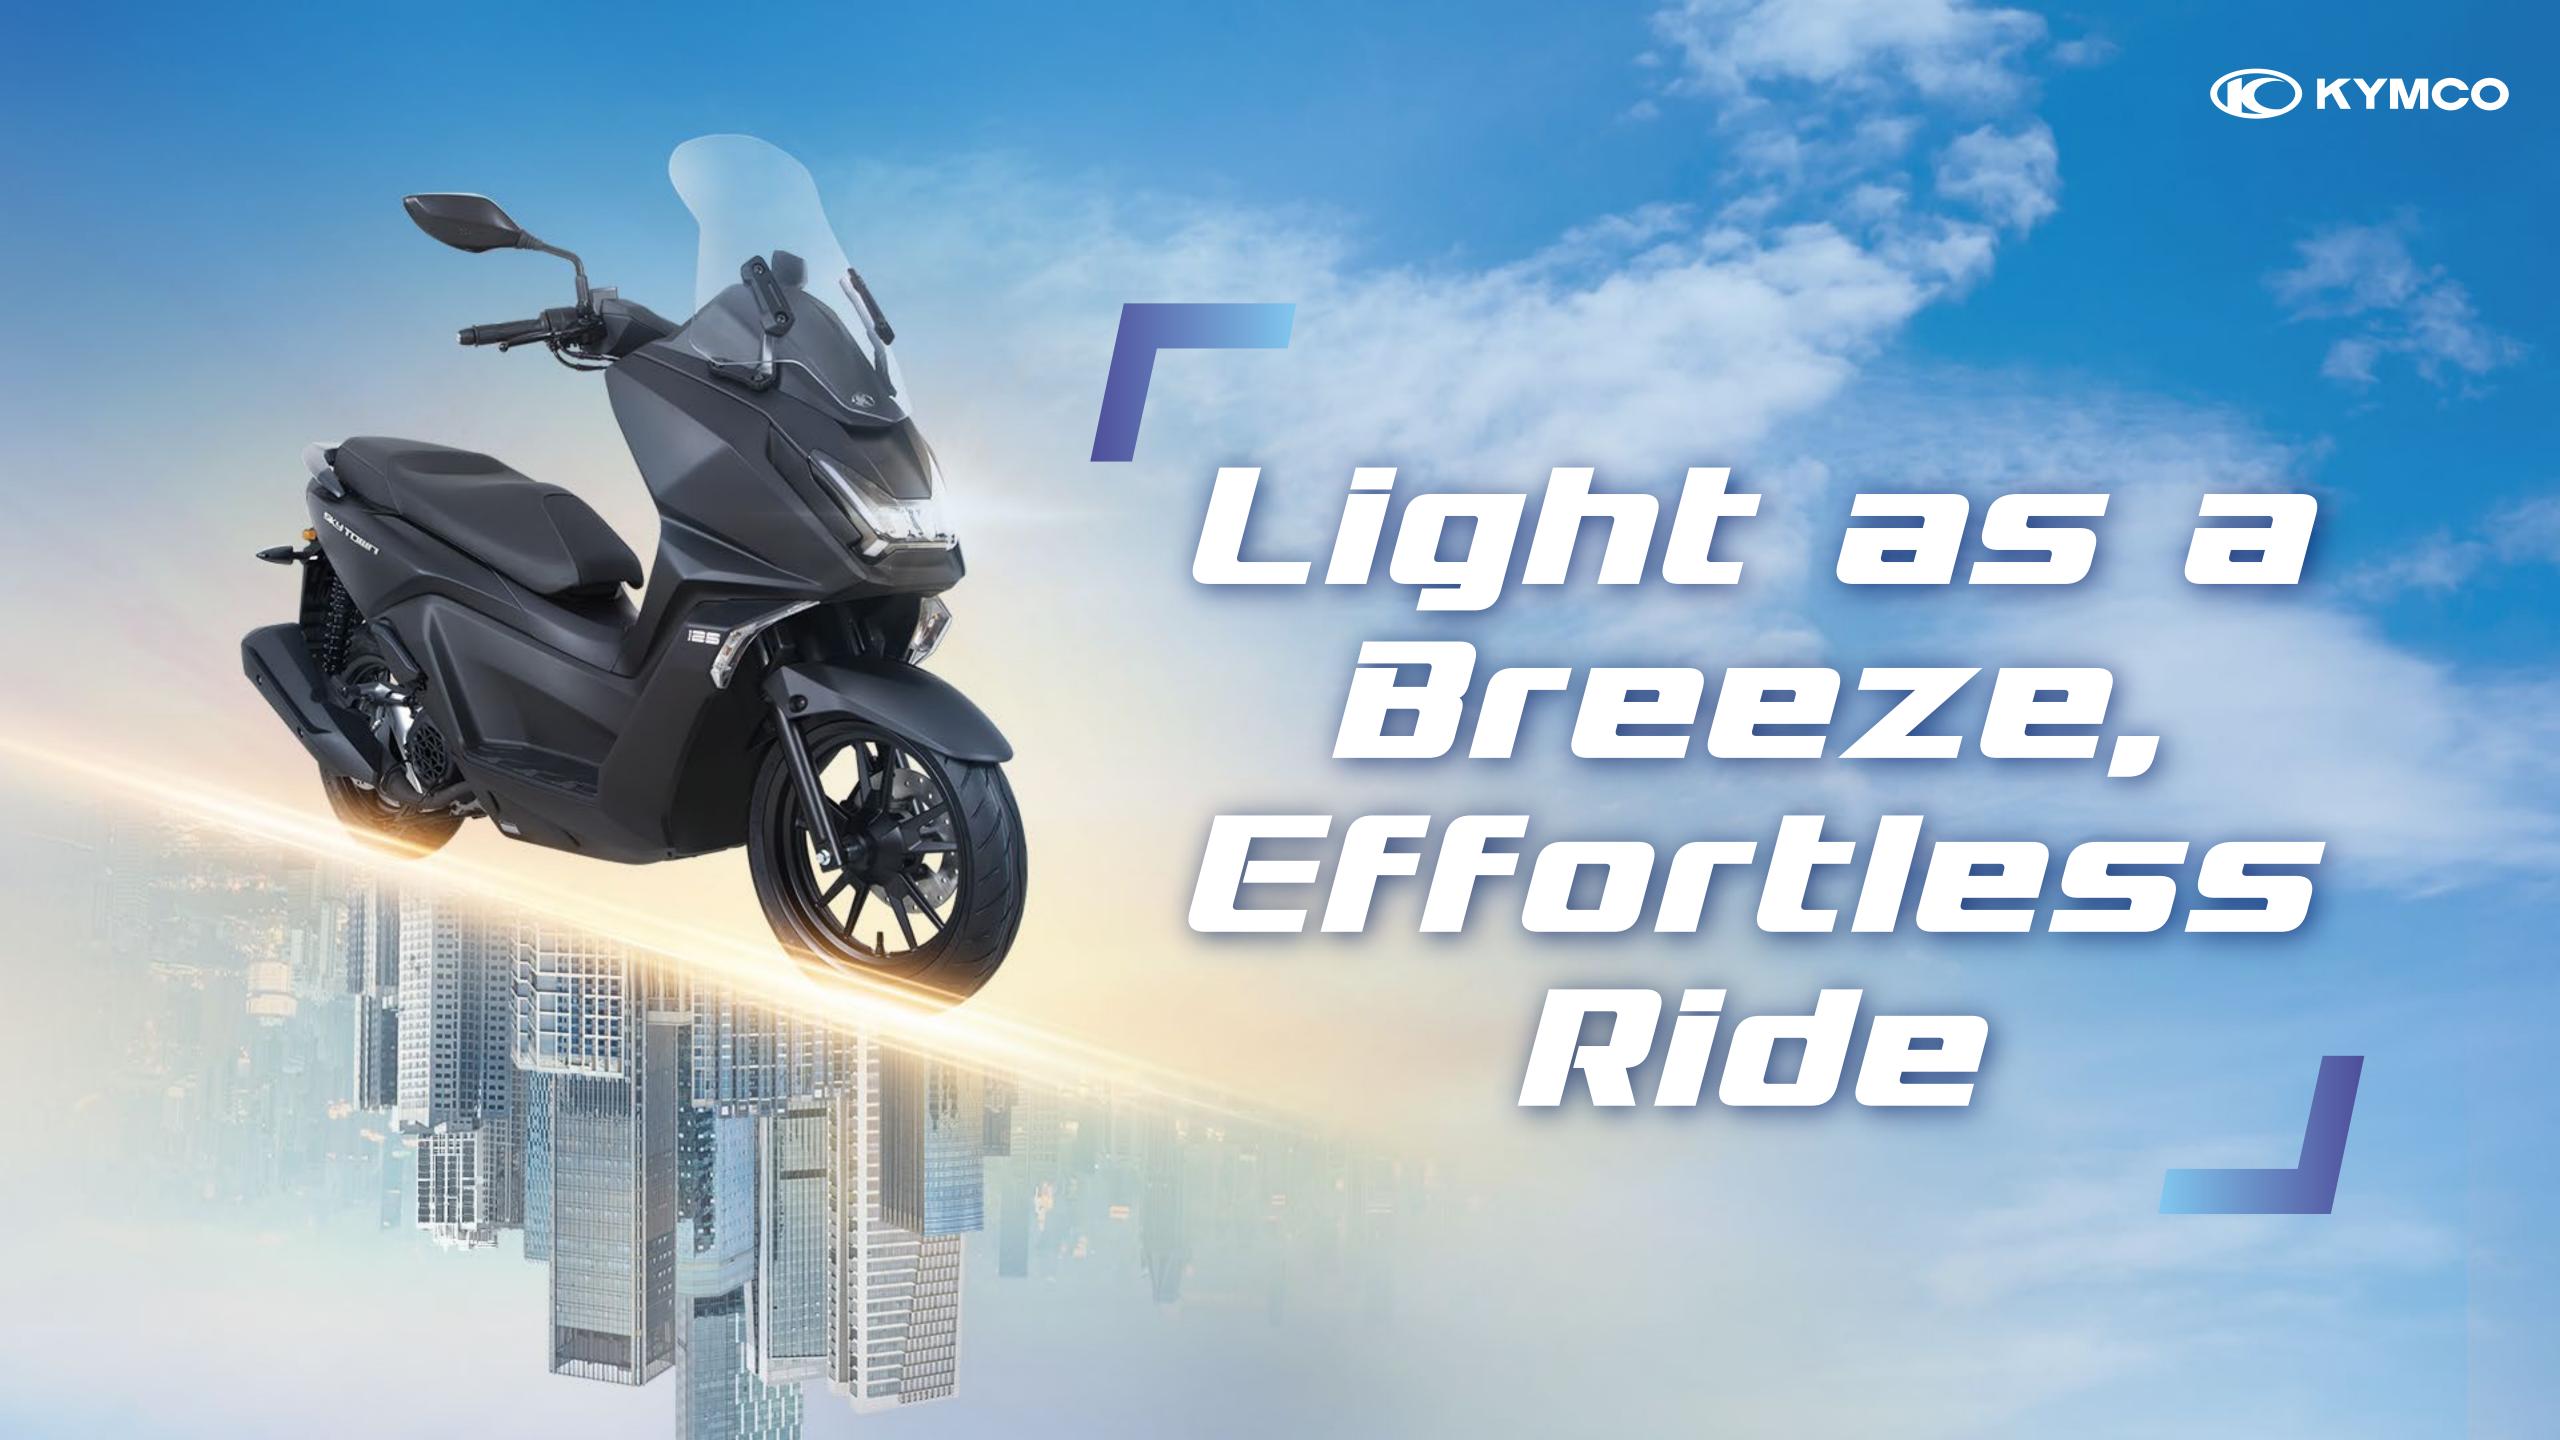

| CHCDENCION         |                    |                     |  |
| Ļ                      | SUSPENSION         |                    |                     |  |
| FRONT WHEEL SIZE 110/7 |                    |                    |                     |  |
|                        | REAR WHEEL SIZE    |                    | 130/70-13           |  |
|                        | WHEEL MATERIAL     | Aluminum Alloy     |                     |  |
|                        | FRONT SUSPENSION   |                    | copic               |  |
|                        | REAR SUSPENSION    |                    | Double Swing        |  |
|                        | FRONT BRAKE SYSTE  | M                  | sk                  |  |

Disk

NO YES

YES

NO

REAR BRAKE SYSTEM

ABS+TCS