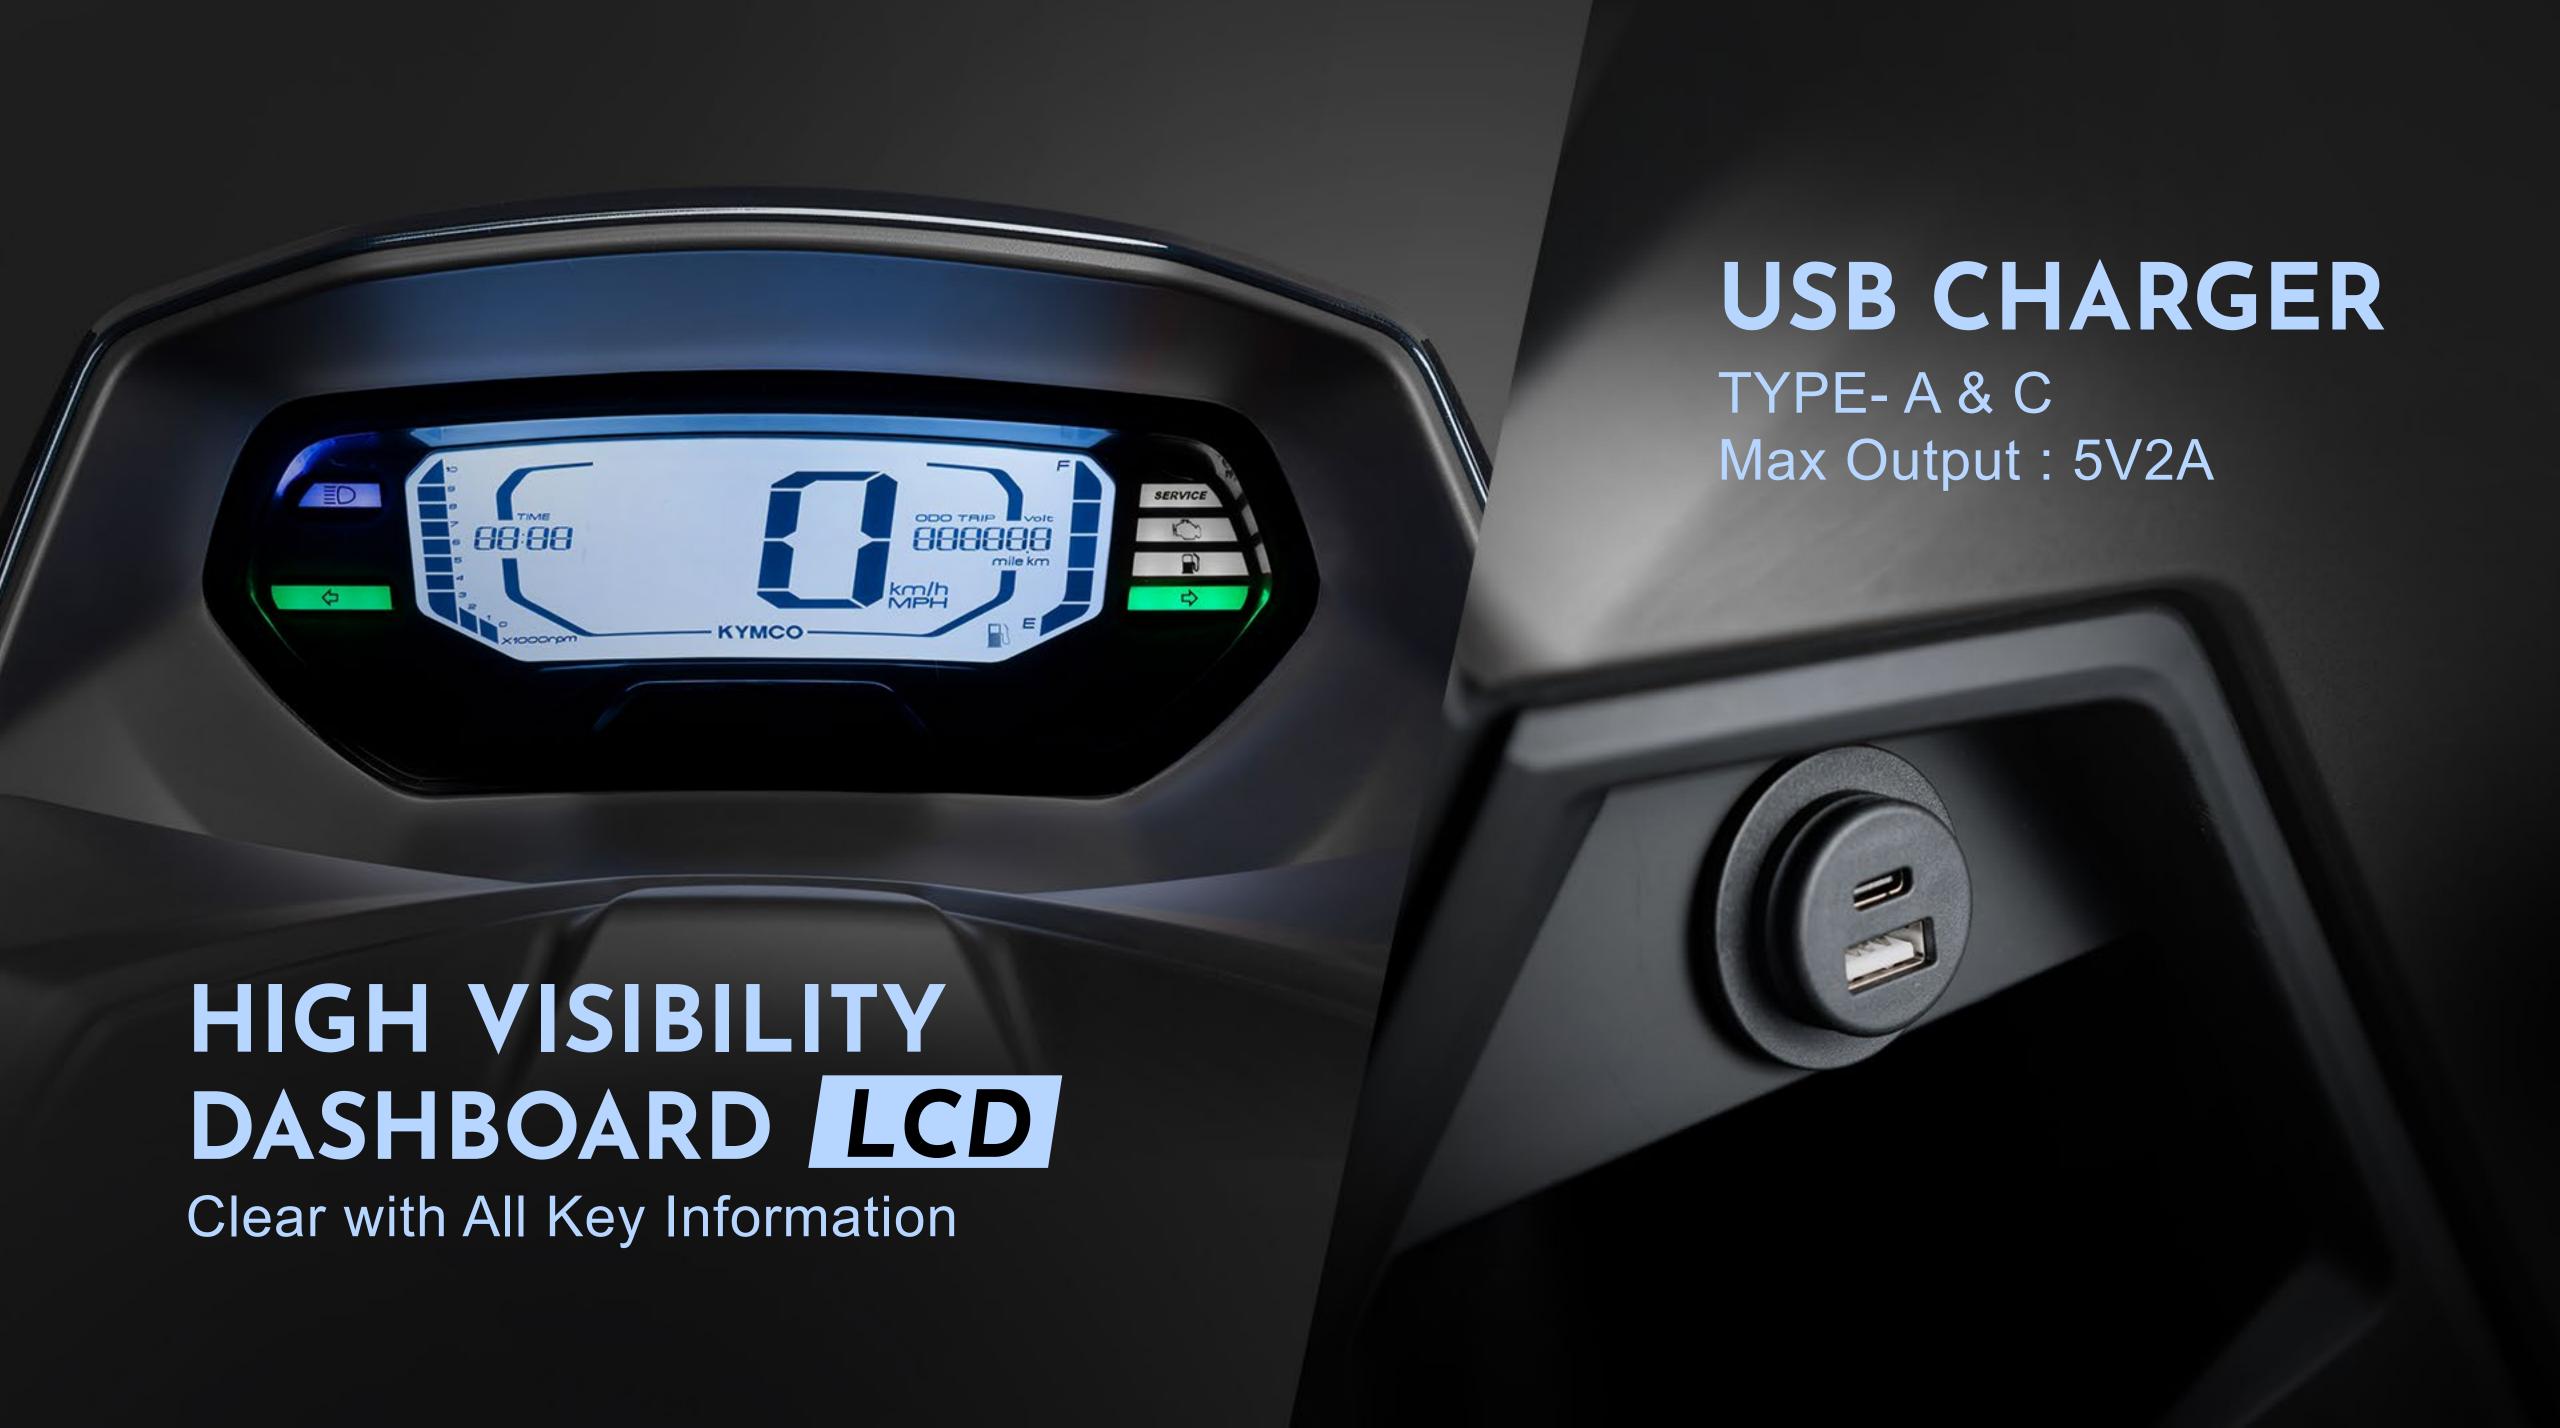

## 





A Luxury and Comfortable Commuting

Scooter Designed for Europeans





#### 

◆ Top Squish Piston / Low Tension Piston Rings



### 

- ◆ Pressure-Reducing Camshaft
- ◆ Roller Rocker Arm
- **♦** Cylinder Offset
- ◆ Low Friction Oil Seal
- ◆ Low Torque Bearing

## 

- ◆ Low Friction CVT System
- ◆ Improved Riding Smoothness



Greenhouse Gas Emission

REDUCE 1796

Fuel Consumption

27% REDUCE 27%

## HORSE POMER

POWER BOOST 28%



125 CC

8.2 kW / 8,500 rpm

150 CC

8.5 kW / 8,500 rpm





# COMFORT RIDING POSTURE

SHORT WHEELBASE 1320 mm

Easy to Travel Through the Alleys and Vehicles



# WET WEIGHT 126kg (READY TO RIDE CONDITION)





# BIGGER REAR FOOTREST

Improved Friction











## TOP CASE

- Capacity for 1 Full-Face Helmet & Belongings
- Press Lock System
- Impact Resistant
- Waterproof
- ◆ The Color Is Same as the Scooter

#### MAX LOAD

6.6 lb (Approximately 3kg)

#### MEASUREMENTS

Width: 17" Height: 12" Depth: 16.5"



## LOADING CAPACITY

20'

40'

40'High cube







SKY TOWN

8 Units

17 Units

34 Units



## SKYTOWN

|                        | MODEL              | SKY TOWN 125       | SKY TOWN 150        |  |
|------------------------|--------------------|--------------------|---------------------|--|
|                        | HOMOLOGATION       | Eur                | Euro 5 +            |  |
|                        | ENGINE             |                    |                     |  |
| ENGINE TYPE            |                    | 2