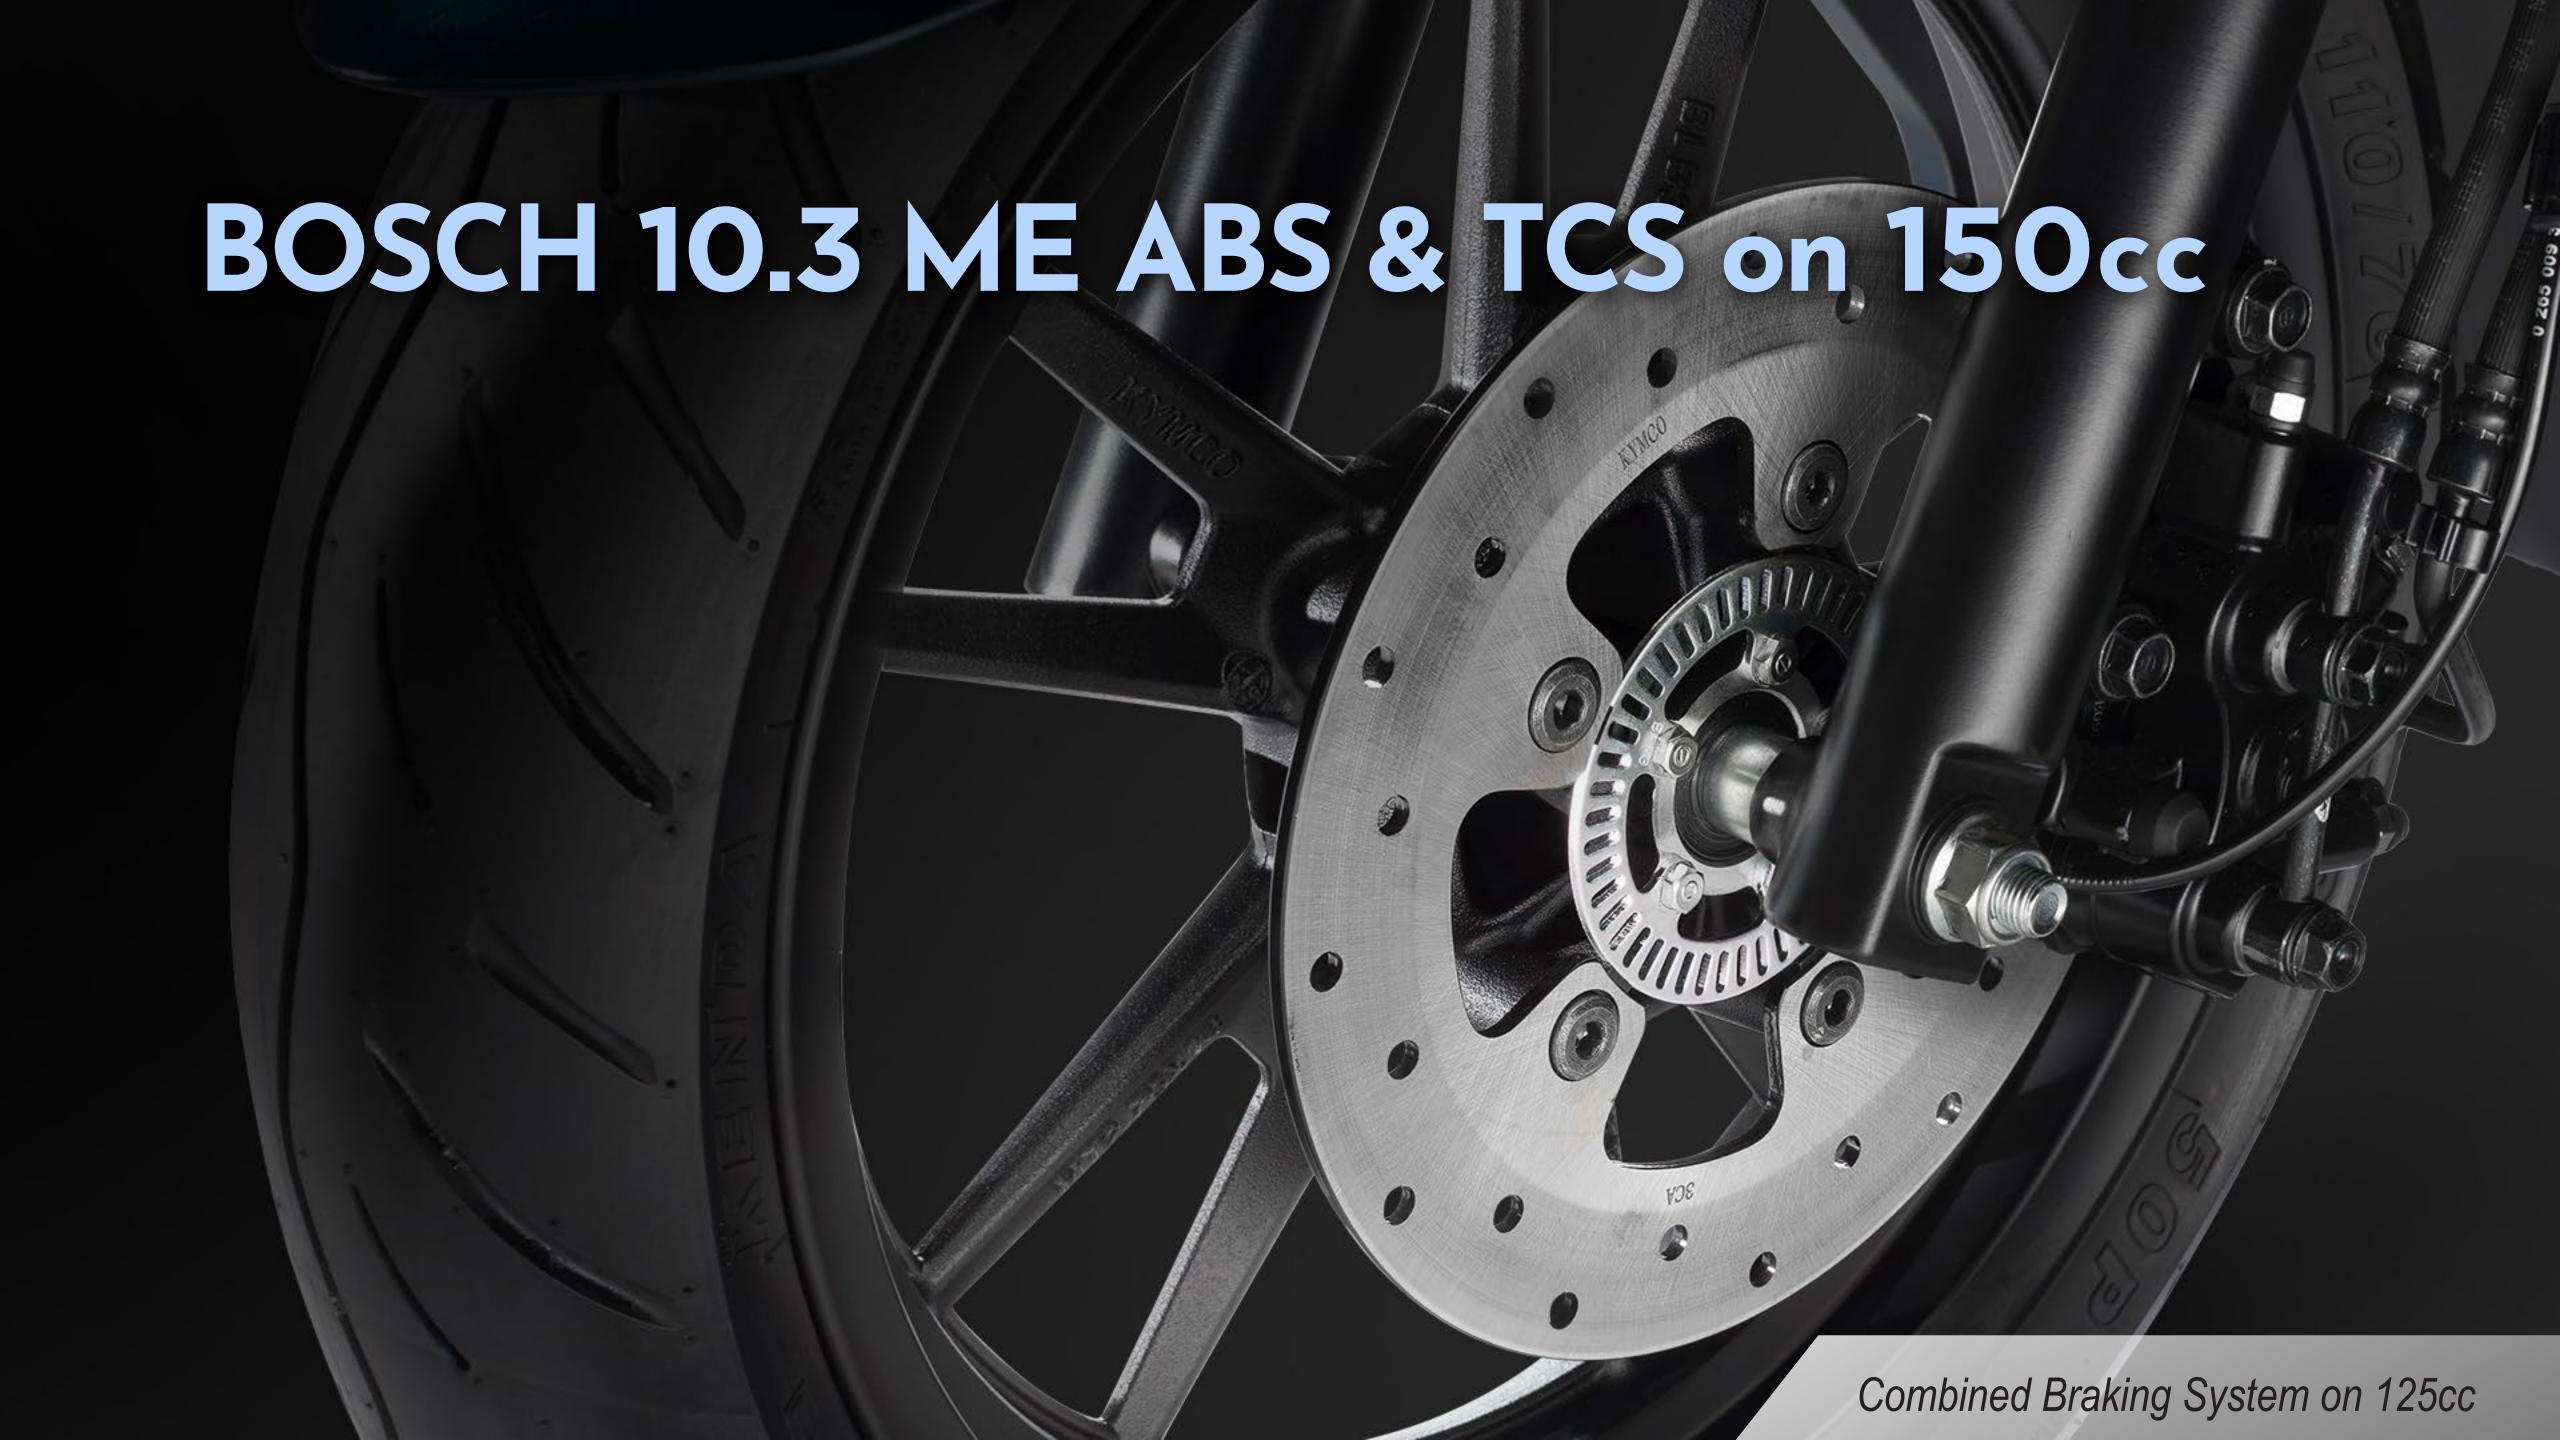

## 





A Luxury and Comfortable Commuting

Scooter Designed for Europeans





#### 

◆ Top Squish Piston / Low Tension Piston Rings



### 

- ◆ Pressure-Reducing Camshaft
- ◆ Roller Rocker Arm
- **♦** Cylinder Offset
- ◆ Low Friction Oil Seal
- ◆ Low Torque Bearing

## 

- ◆ Low Friction CVT System
- ◆ Improved Riding Smoothness



Greenhouse Gas Emission

REDUCE 1796

Fuel Consumption

27% REDUCE 27%

## HORSE POMER

POWER BOOST 28%



125 CC

8.2 kW / 8,500 rpm

150 CC

8.5 kW / 8,500 rpm





# COMFORT RIDING POSTURE

SHORT WHEELBASE 1320 mm

Easy to Travel Through the Alleys and Vehicles



# WET WEIGHT 126kg (READY TO RIDE CONDITION)





# BIGGER REAR FOOTREST

Improved Friction











## TOP CASE

- Capacity for 1 Full-Face Helmet & Belongings
- Press Lock System
- Impact Resistant
- Waterproof
- ◆ The Color Is Same as the Scooter

#### MAX LOAD

6.6 lb (Approximately 3kg)

#### MEASUREMENTS

Width: 17" Height: 12" Depth: 16.5"



## LOADING CAPACITY

20'

40'

40'High cube







SKY TOWN

8 Units

17 Units

34 Units



## SKYTOWN

|                        | MODEL              | SKY TOWN 125       | SKY TOWN 150        |  |
|------------------------|--------------------|--------------------|---------------------|--|
|                        | HOMOLOGATION       | Eur