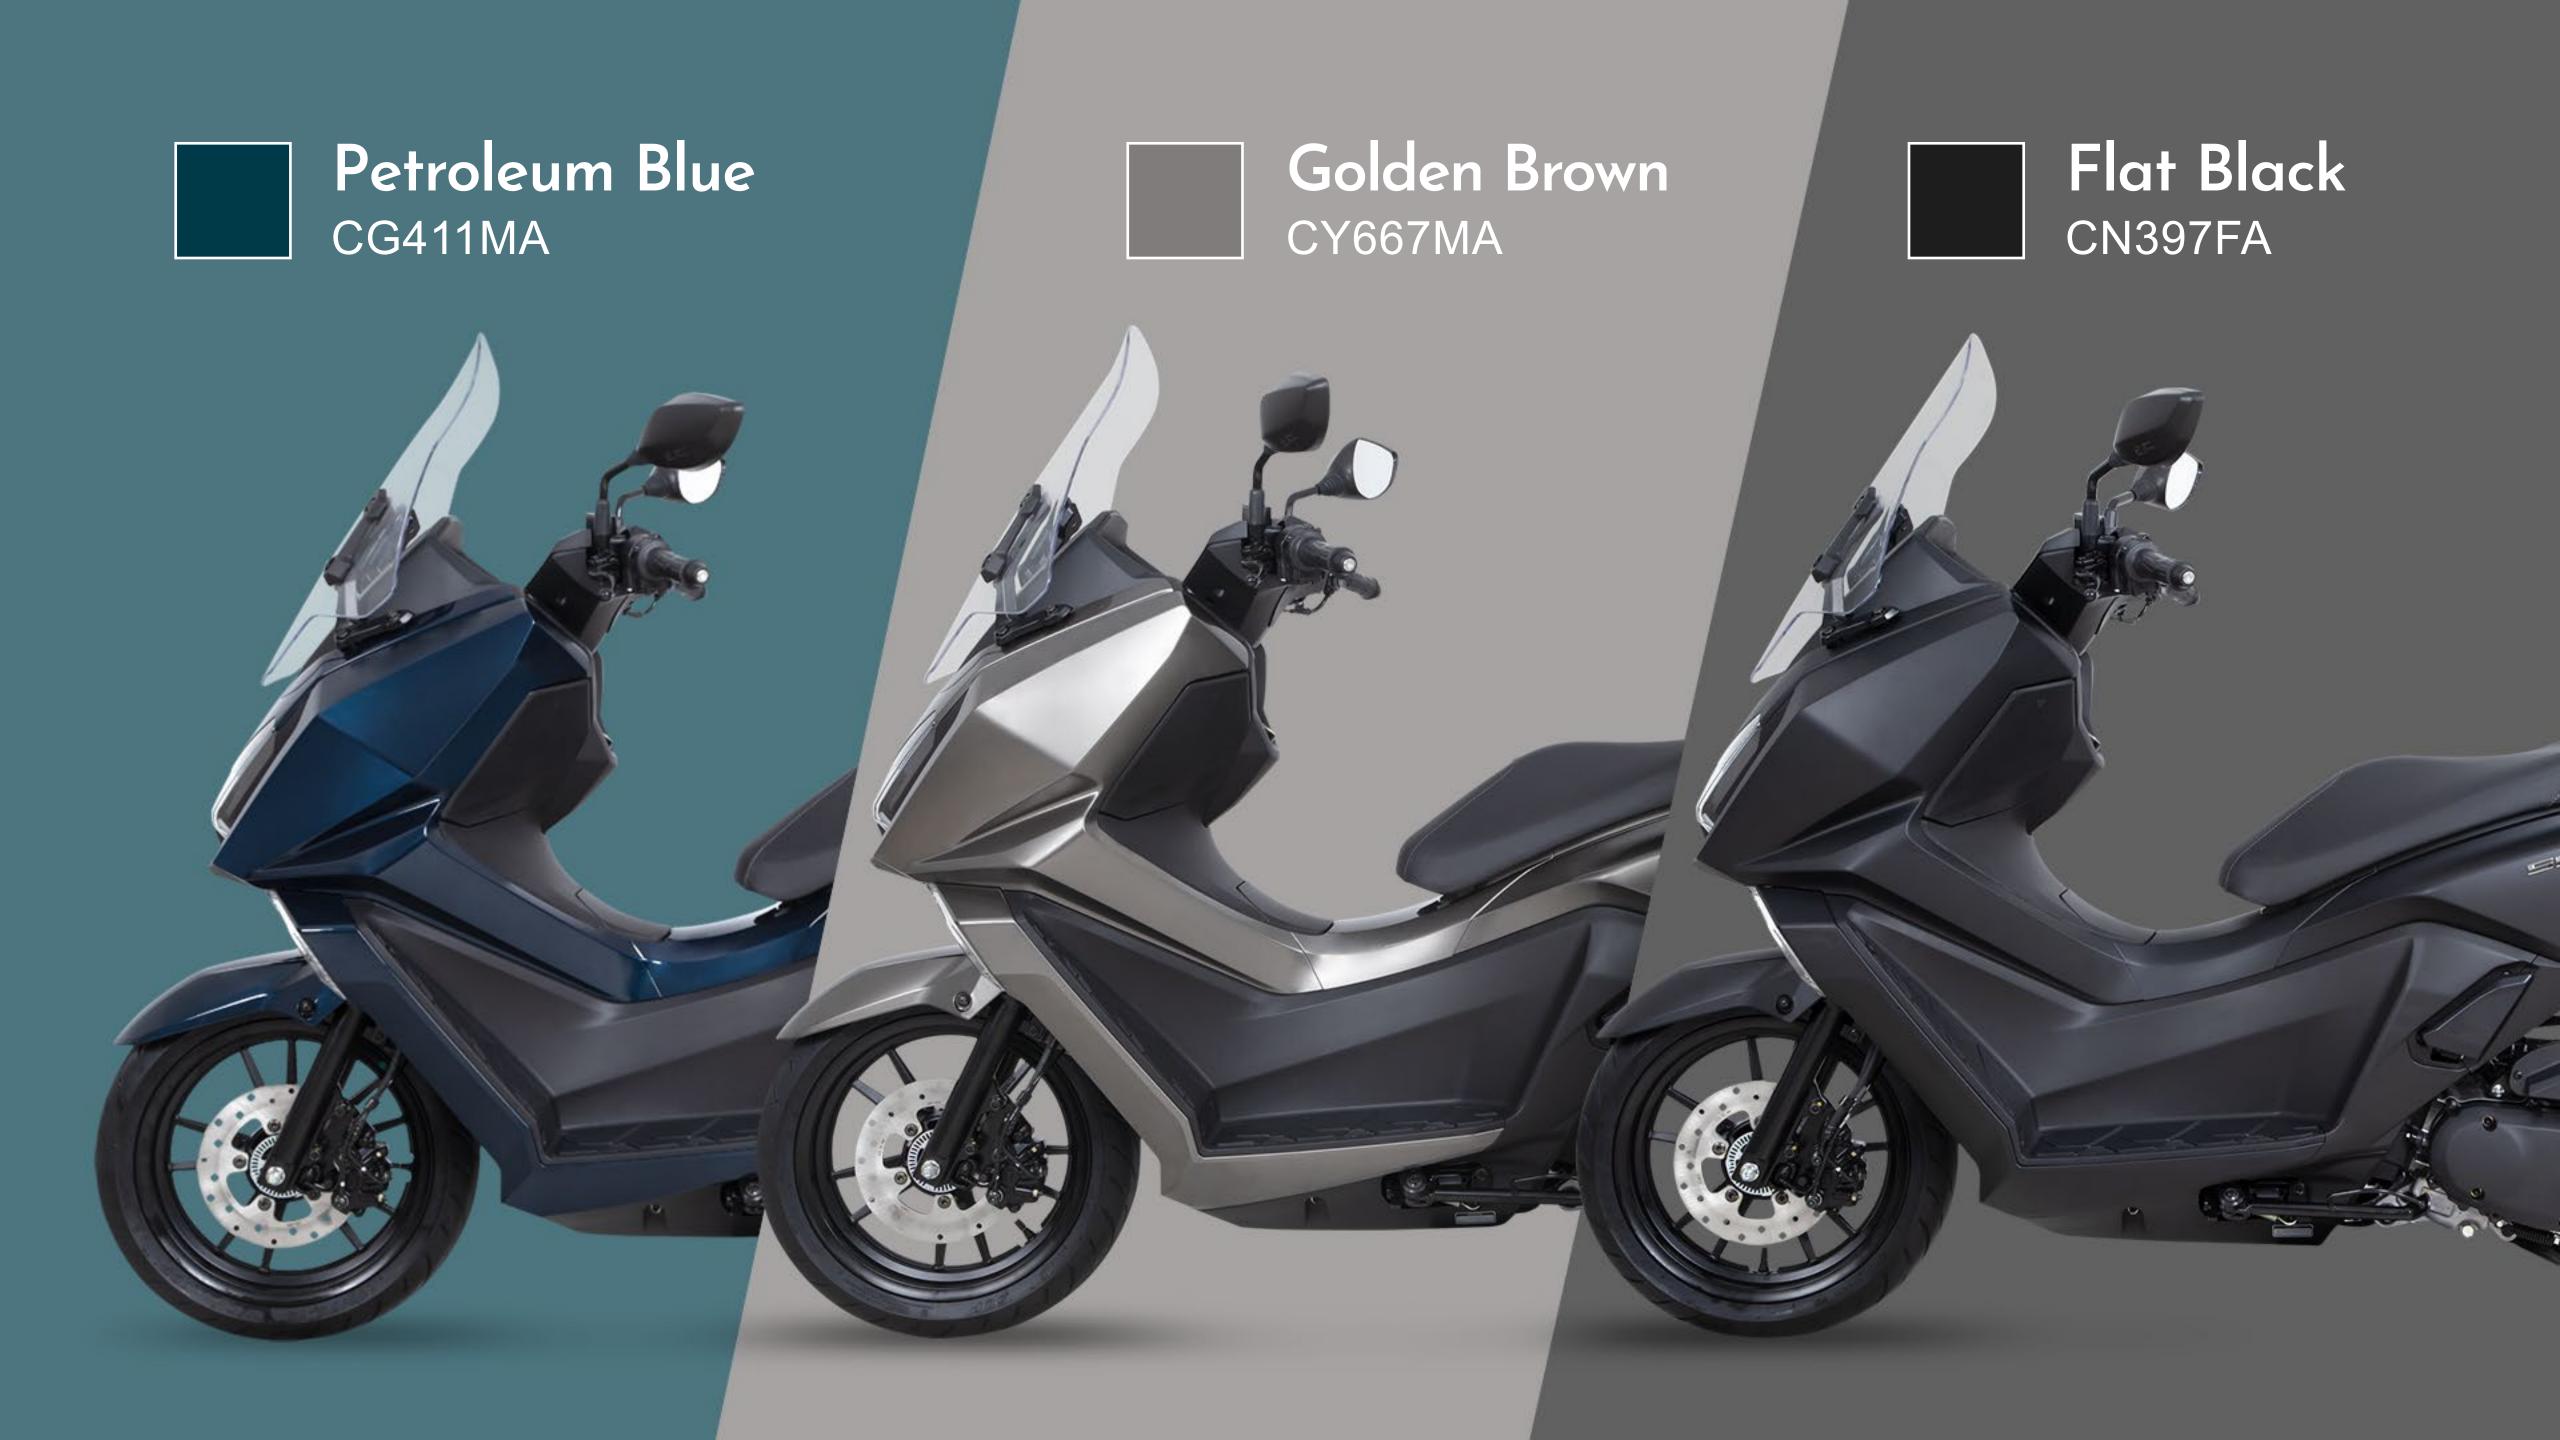

Low Torque Bearing

## 

- ◆ Low Friction CVT System
- ◆ Improved Riding Smoothness



Greenhouse Gas Emission

REDUCE 1796

Fuel Consumption

27% REDUCE 27%

## HORSE POMER

POWER BOOST 28%



125 CC

8.2 kW / 8,500 rpm

150 CC

8.5 kW / 8,500 rpm





# COMFORT RIDING POSTURE

SHORT WHEELBASE 1320 mm

Easy to Travel Through the Alleys and Vehicles



# WET WEIGHT 126kg (READY TO RIDE CONDITION)





# BIGGER REAR FOOTREST

Improved Friction











## TOP CASE

- Capacity for 1 Full-Face Helmet & Belongings
- Press Lock System
- Impact Resistant
- Waterproof
- ◆ The Color Is Same as the Scooter

#### MAX LOAD

6.6 lb (Approximately 3kg)

#### MEASUREMENTS

Width: 17" Height: 12" Depth: 16.5"



## LOADING CAPACITY

20'

40'

40'High cube







SKY TOWN

8 Units

17 Units

34 Units



## SKYTOWN

|                        | MODEL              | SKY TOWN 125       | SKY TOWN 150        |  |
|------------------------|--------------------|--------------------|---------------------|--|
|                        | HOMOLOGATION       | Eur                | Euro 5 +            |  |
|                        | ENGINE             |                    |                     |  |
| ENGINE TYPE            |                    | 2                  | V                   |  |
|                        | COOLING SYSTEM     | Air cooling        |                     |  |
|                        | FUEL SYSTEM        | Fuel Injection     |                     |  |
|                        | DISPLACEMENT       | 125 cc             | 150 cc              |  |
|                        | MAX. PO