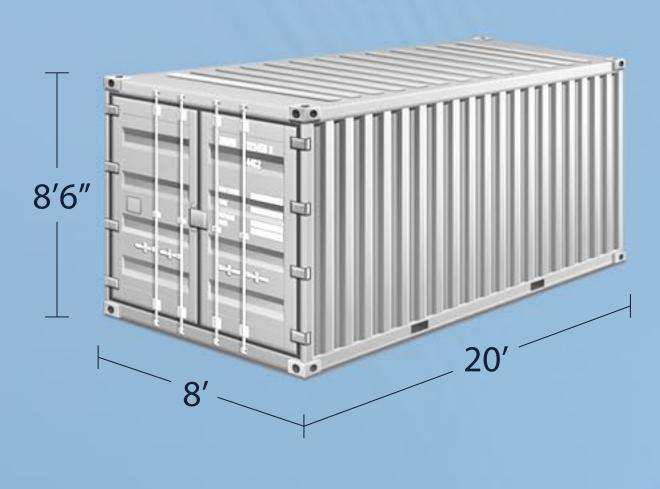

## LOADING CAPACITY

20'

40'

40'High cube

SKY TOWN

8 Units

17 Units

34 Units