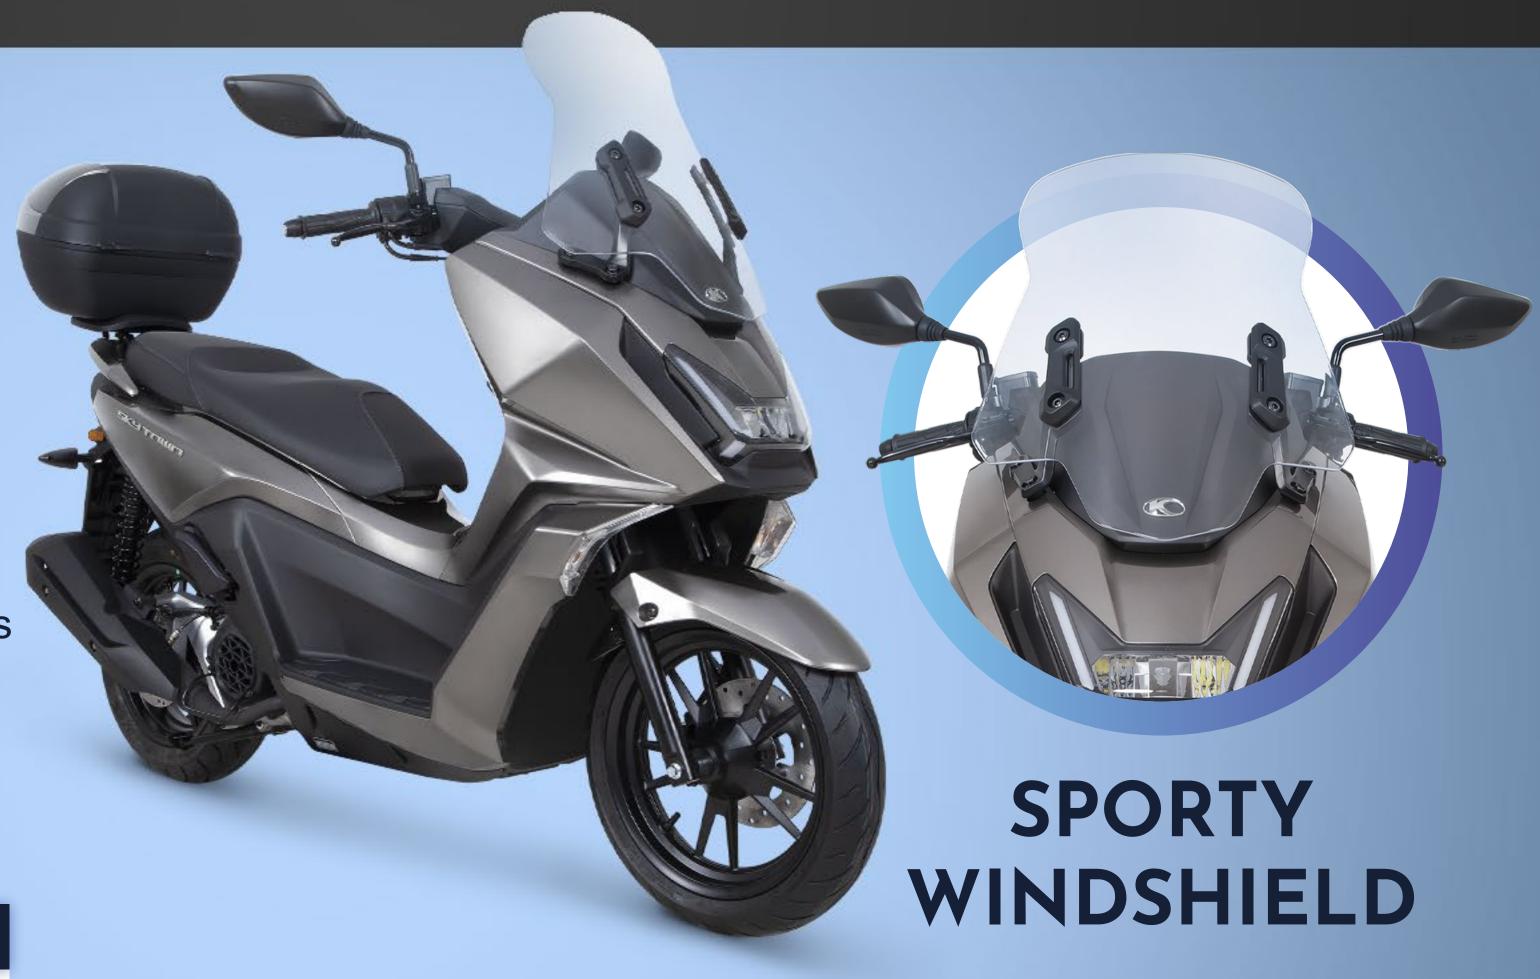

## TOP CASE

- Capacity for 1 Full-Face Helmet & Belongings
- Press Lock System
- Impact Resistant
- Waterproof
- ◆ The Color Is Same as the Scooter

#### MAX LOAD

6.6 lb (Approximately 3kg)

#### MEASUREMENTS

Width: 17" Height: 12" Depth: 16.5"