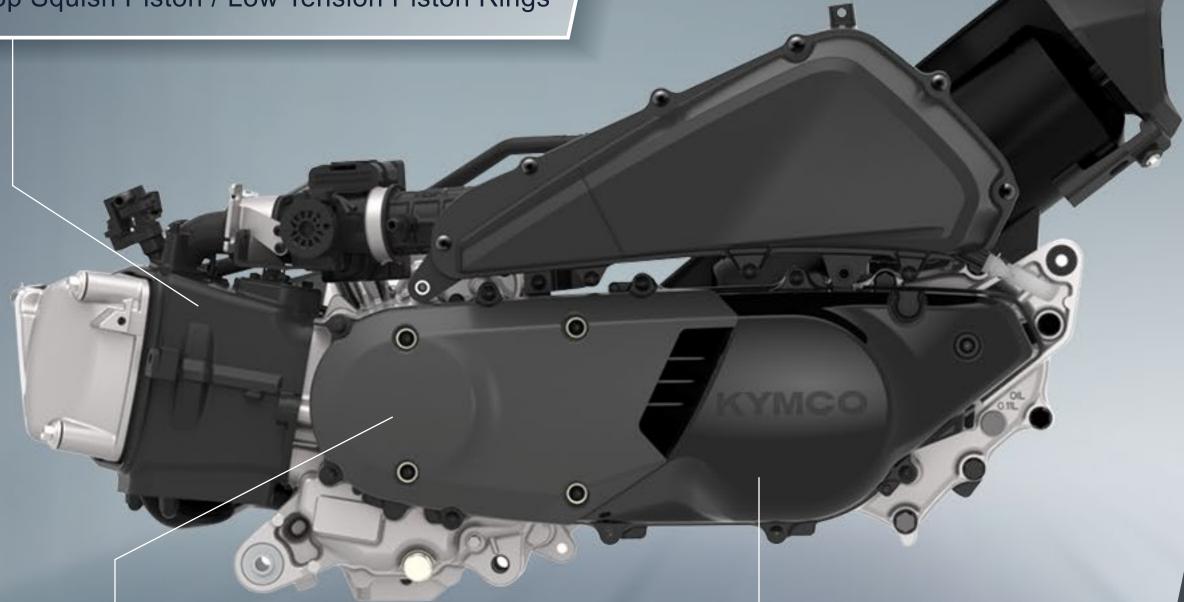

#### 

◆ Top Squish Piston / Low Tension Piston Rings

### 

- ◆ Pressure-Reducing Camshaft
- ◆ Roller Rocker Arm
- **♦** Cylinder Offset
- ◆ Low Friction Oil Seal
- ◆ Low Torque Bearing

## 

- ◆ Low Friction CVT System
- ◆ Improved Riding Smoothness

Greenhouse Gas Emission

REDUCE 1796

Fuel Consumption

27% REDUCE 27%