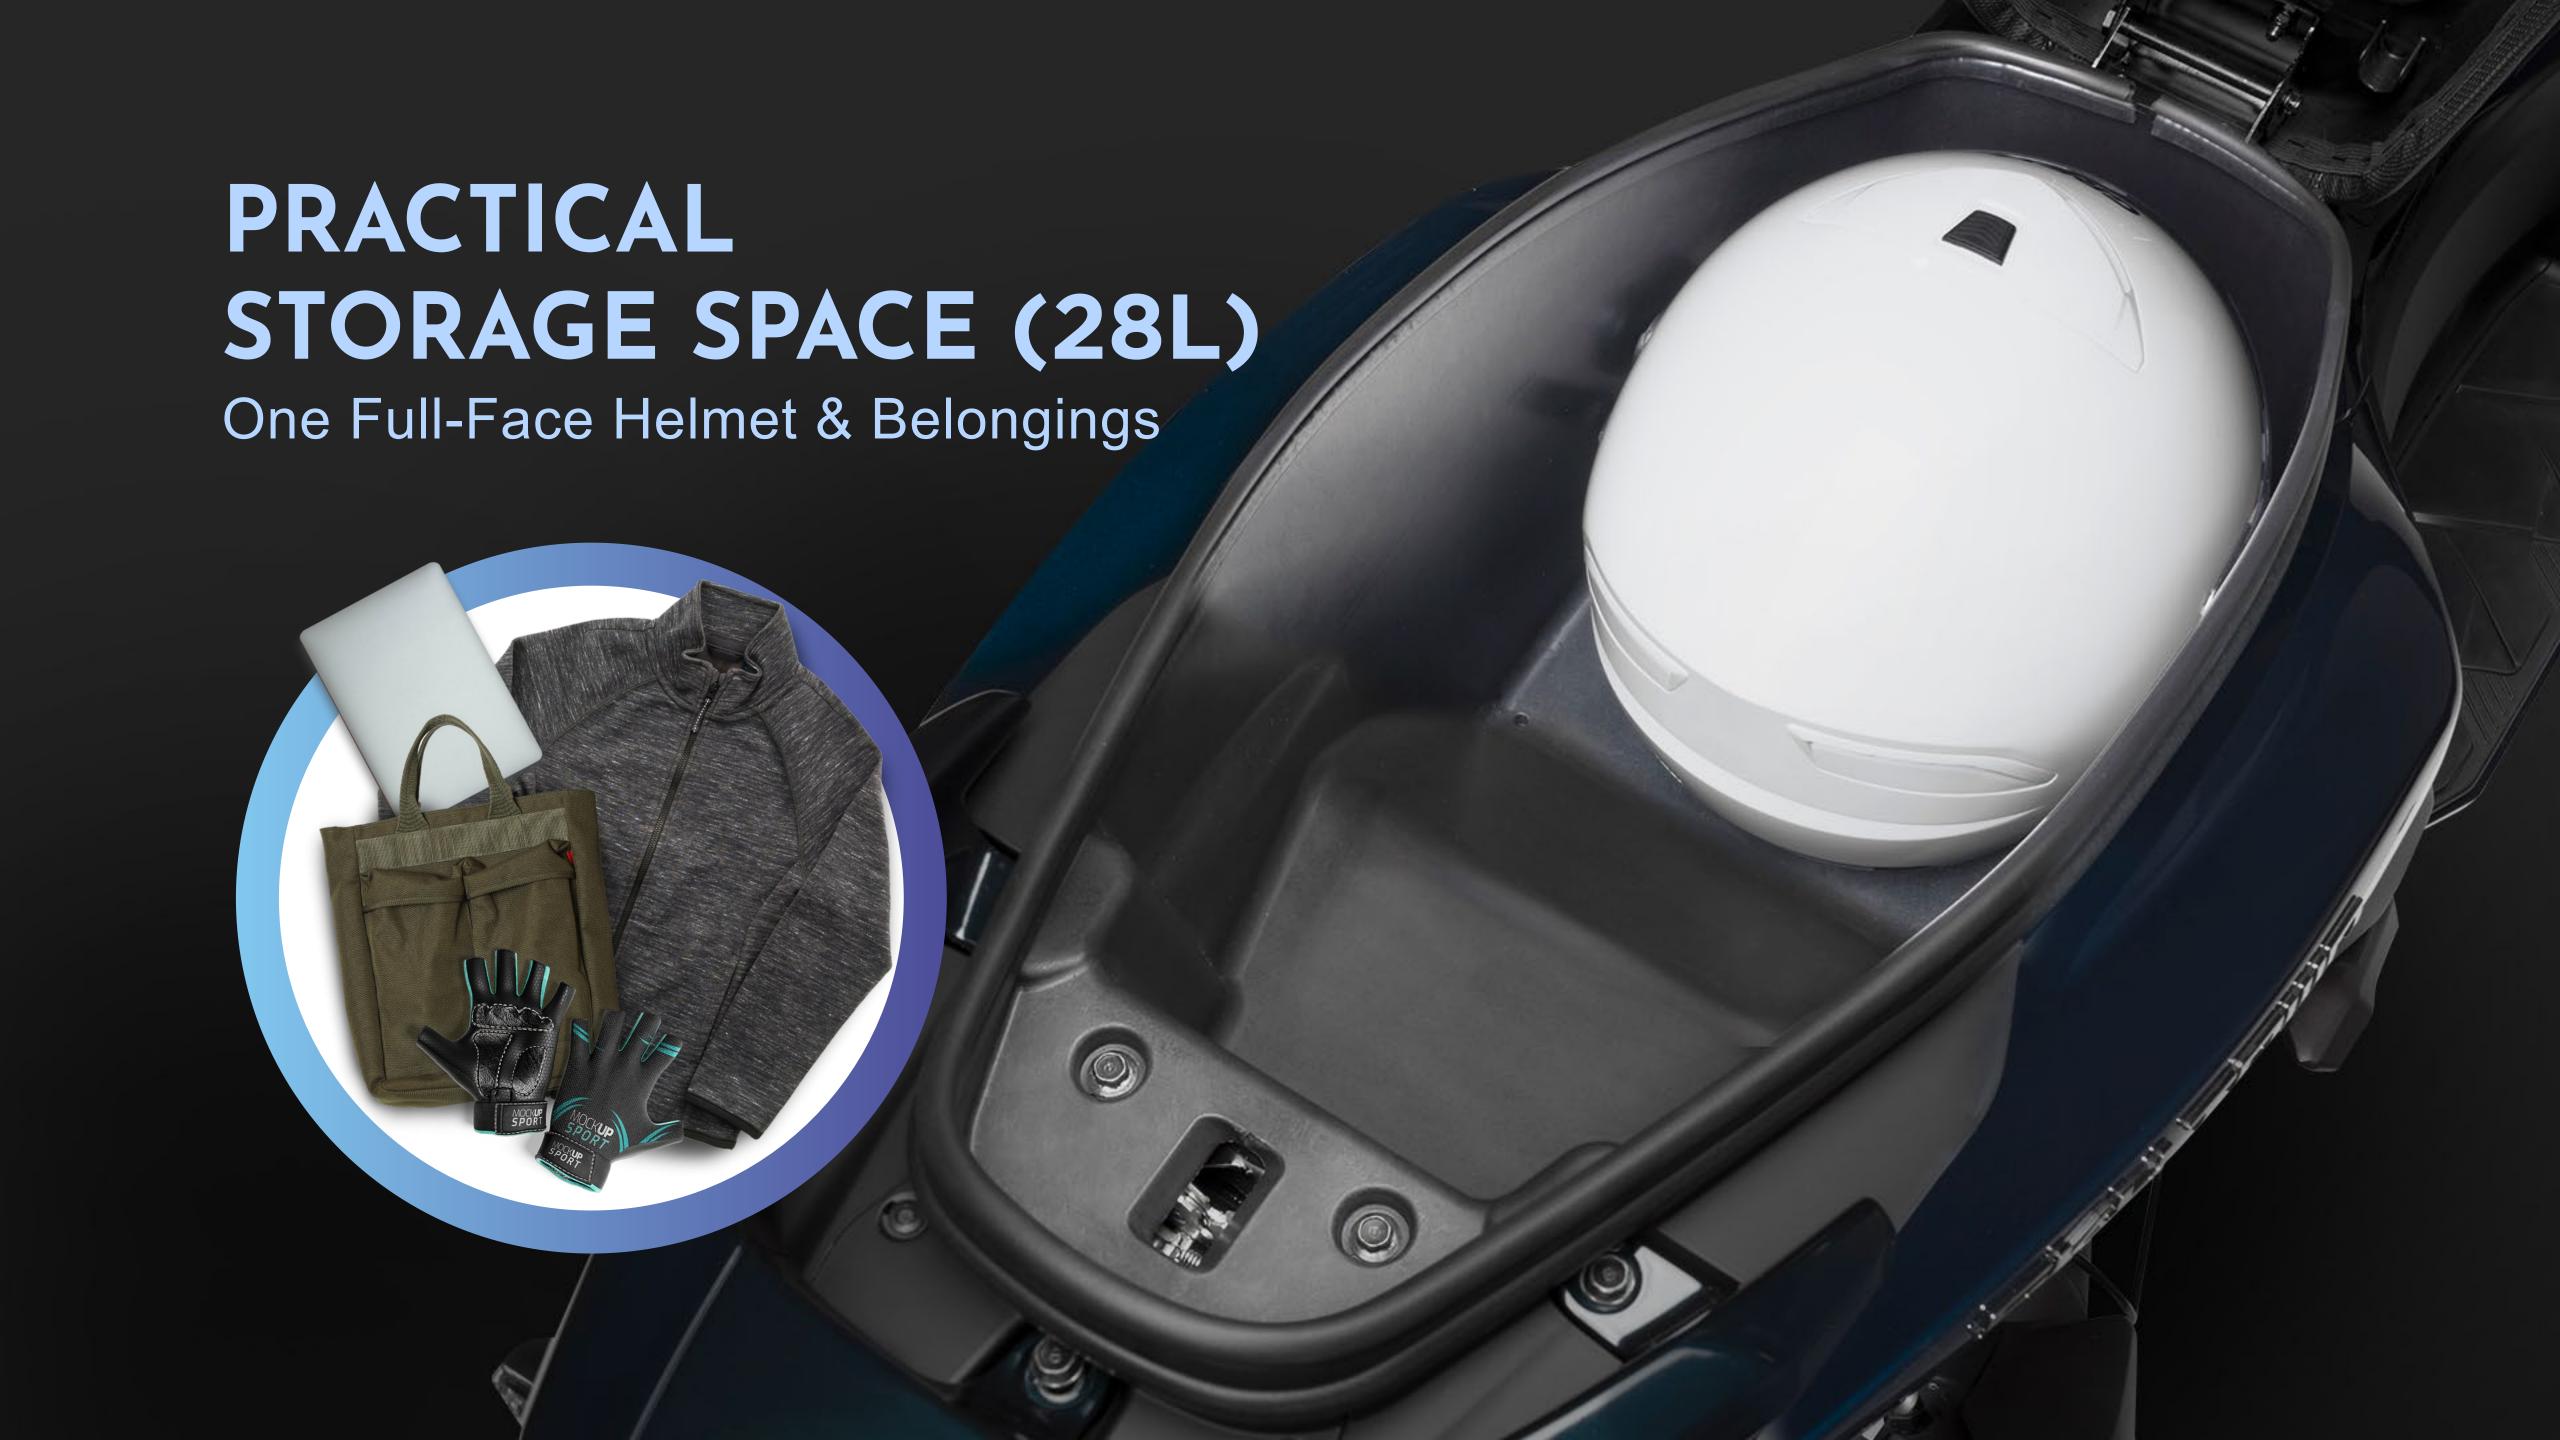

## TOP CASE

- Capacity for 1 Full-Face Helmet & Belongings
- Press Lock System
- Impact Resistant
- Waterproof
- ◆ The Color Is Same as the Scooter