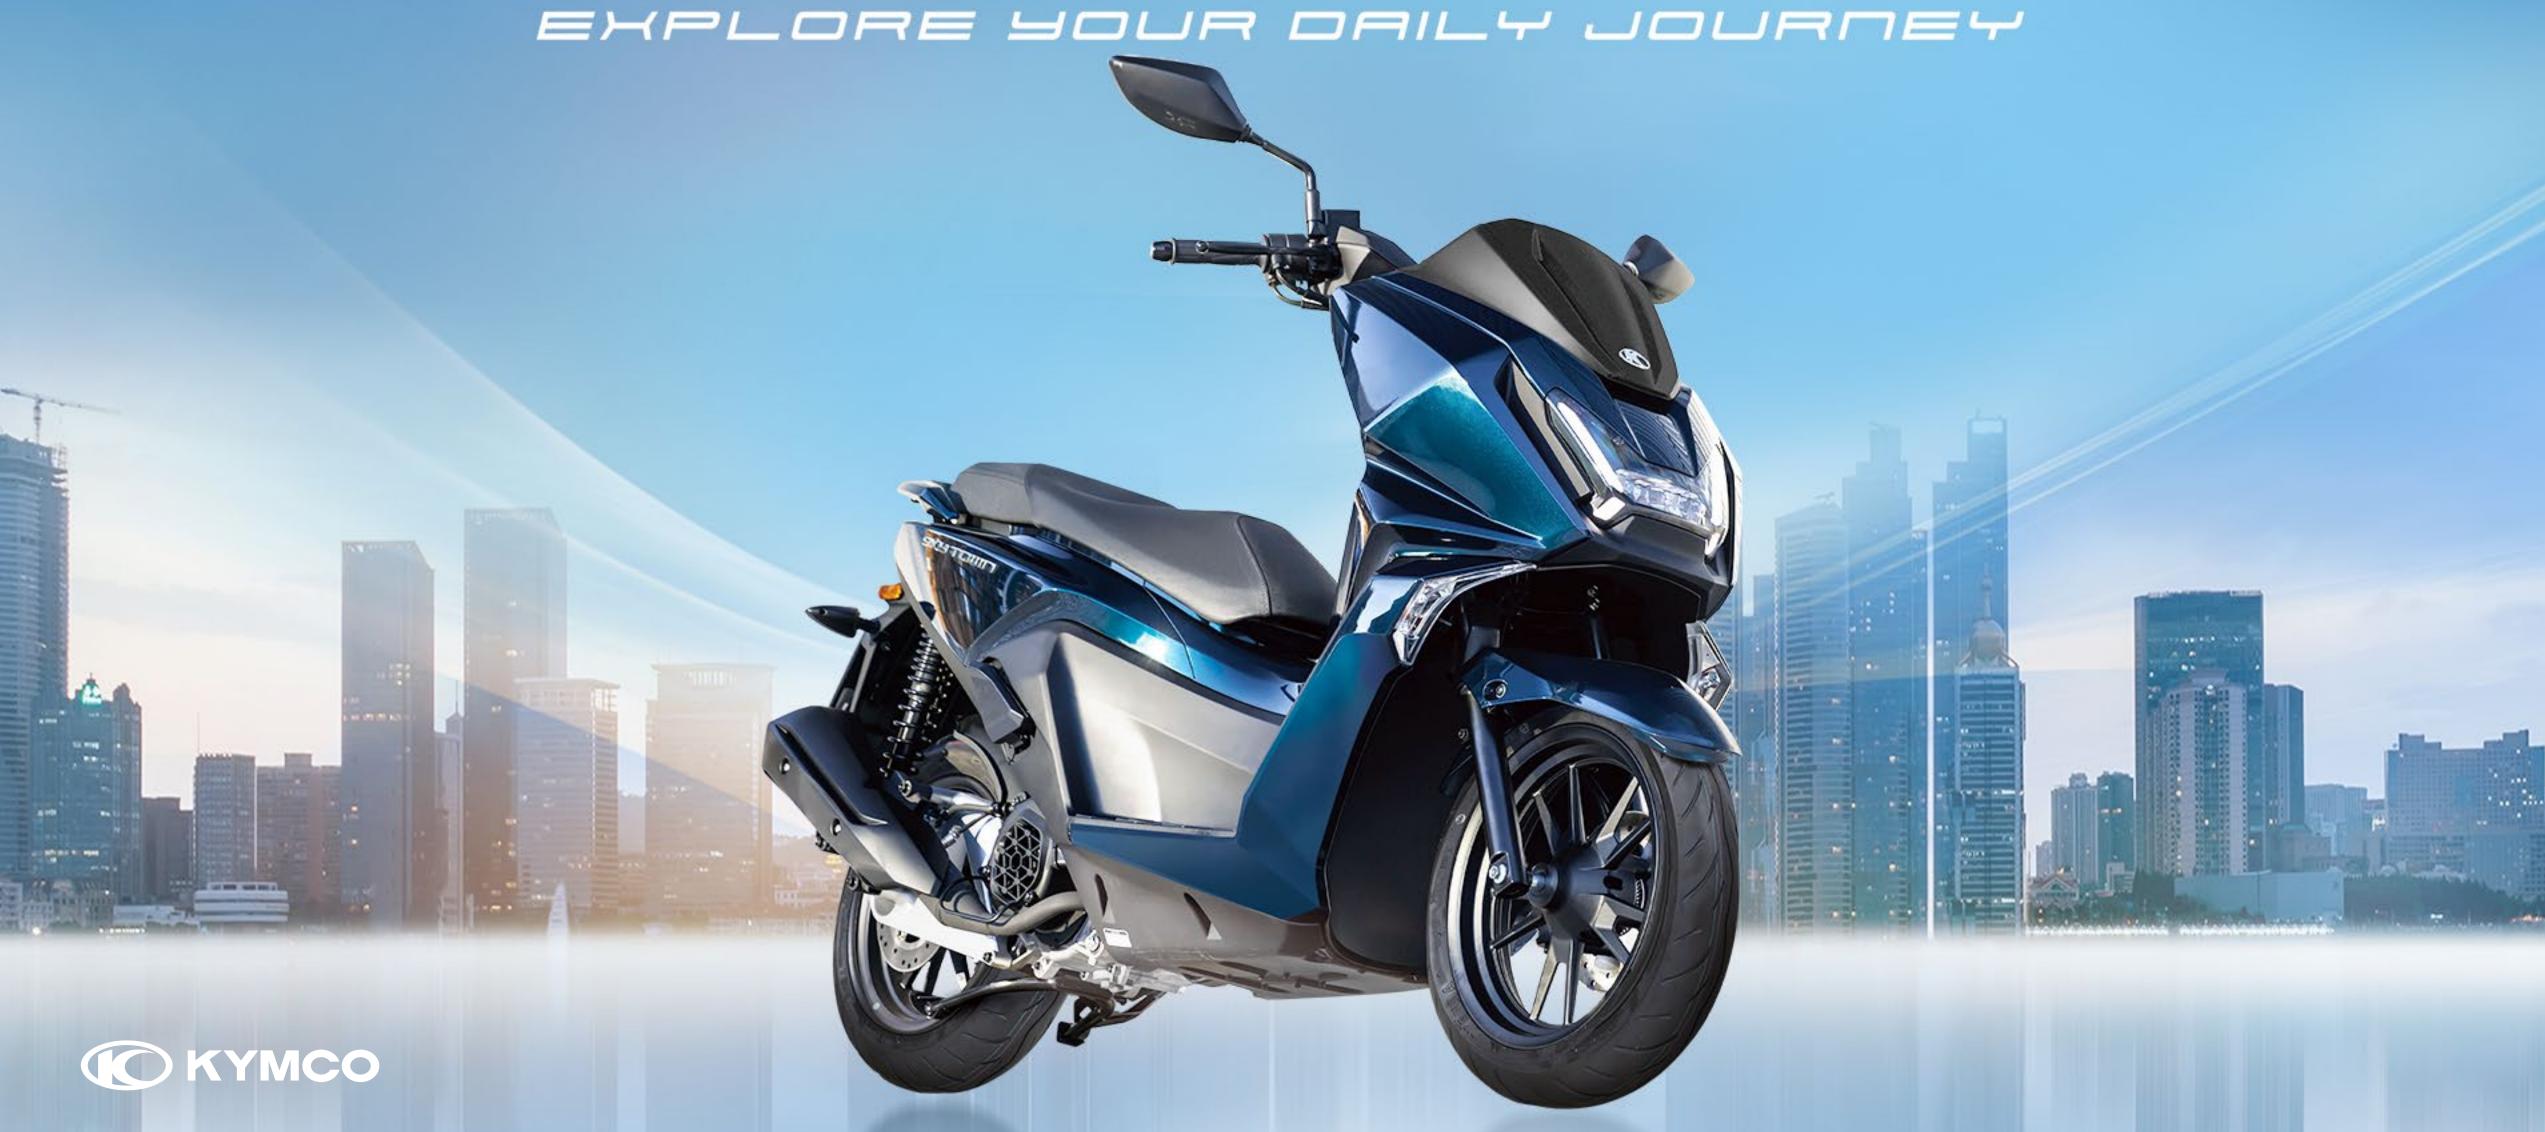

## 





A Luxury and Comfortable Commuting

Scooter Designed for Europeans





#### 

◆ Top Squish Piston / Low Tension Piston Rings



### 

- ◆ Pressure-Reducing Camshaft
- ◆ Roller Rocker Arm
- **♦** Cylinder Offset
- ◆ Low Friction Oil Seal
- ◆ Low Torque Bearing

## 

- ◆ Low Friction CVT System
- ◆ Improved Riding Smoothness



Greenhouse Gas Emission

REDUCE 1796

Fuel Consumption

27% REDUCE 27%

## HORSE POMER

POWER BOOST 28%



125 CC

8.2 kW / 8,500 rpm

150 CC

8.5 kW / 8,500 rpm





# COMFORT RIDING POSTURE

SHORT WHEELBASE 1320 mm

Easy to Travel Through the Alleys and Vehicles



# WET WEIGHT 126kg (READY TO RIDE CONDITION)





# BIGGER REAR FOOTREST

Improved Friction











## TOP CASE

- Capacity for 1 Full-Face Helmet & Belongings
- Press Lock System
- Impact Resista