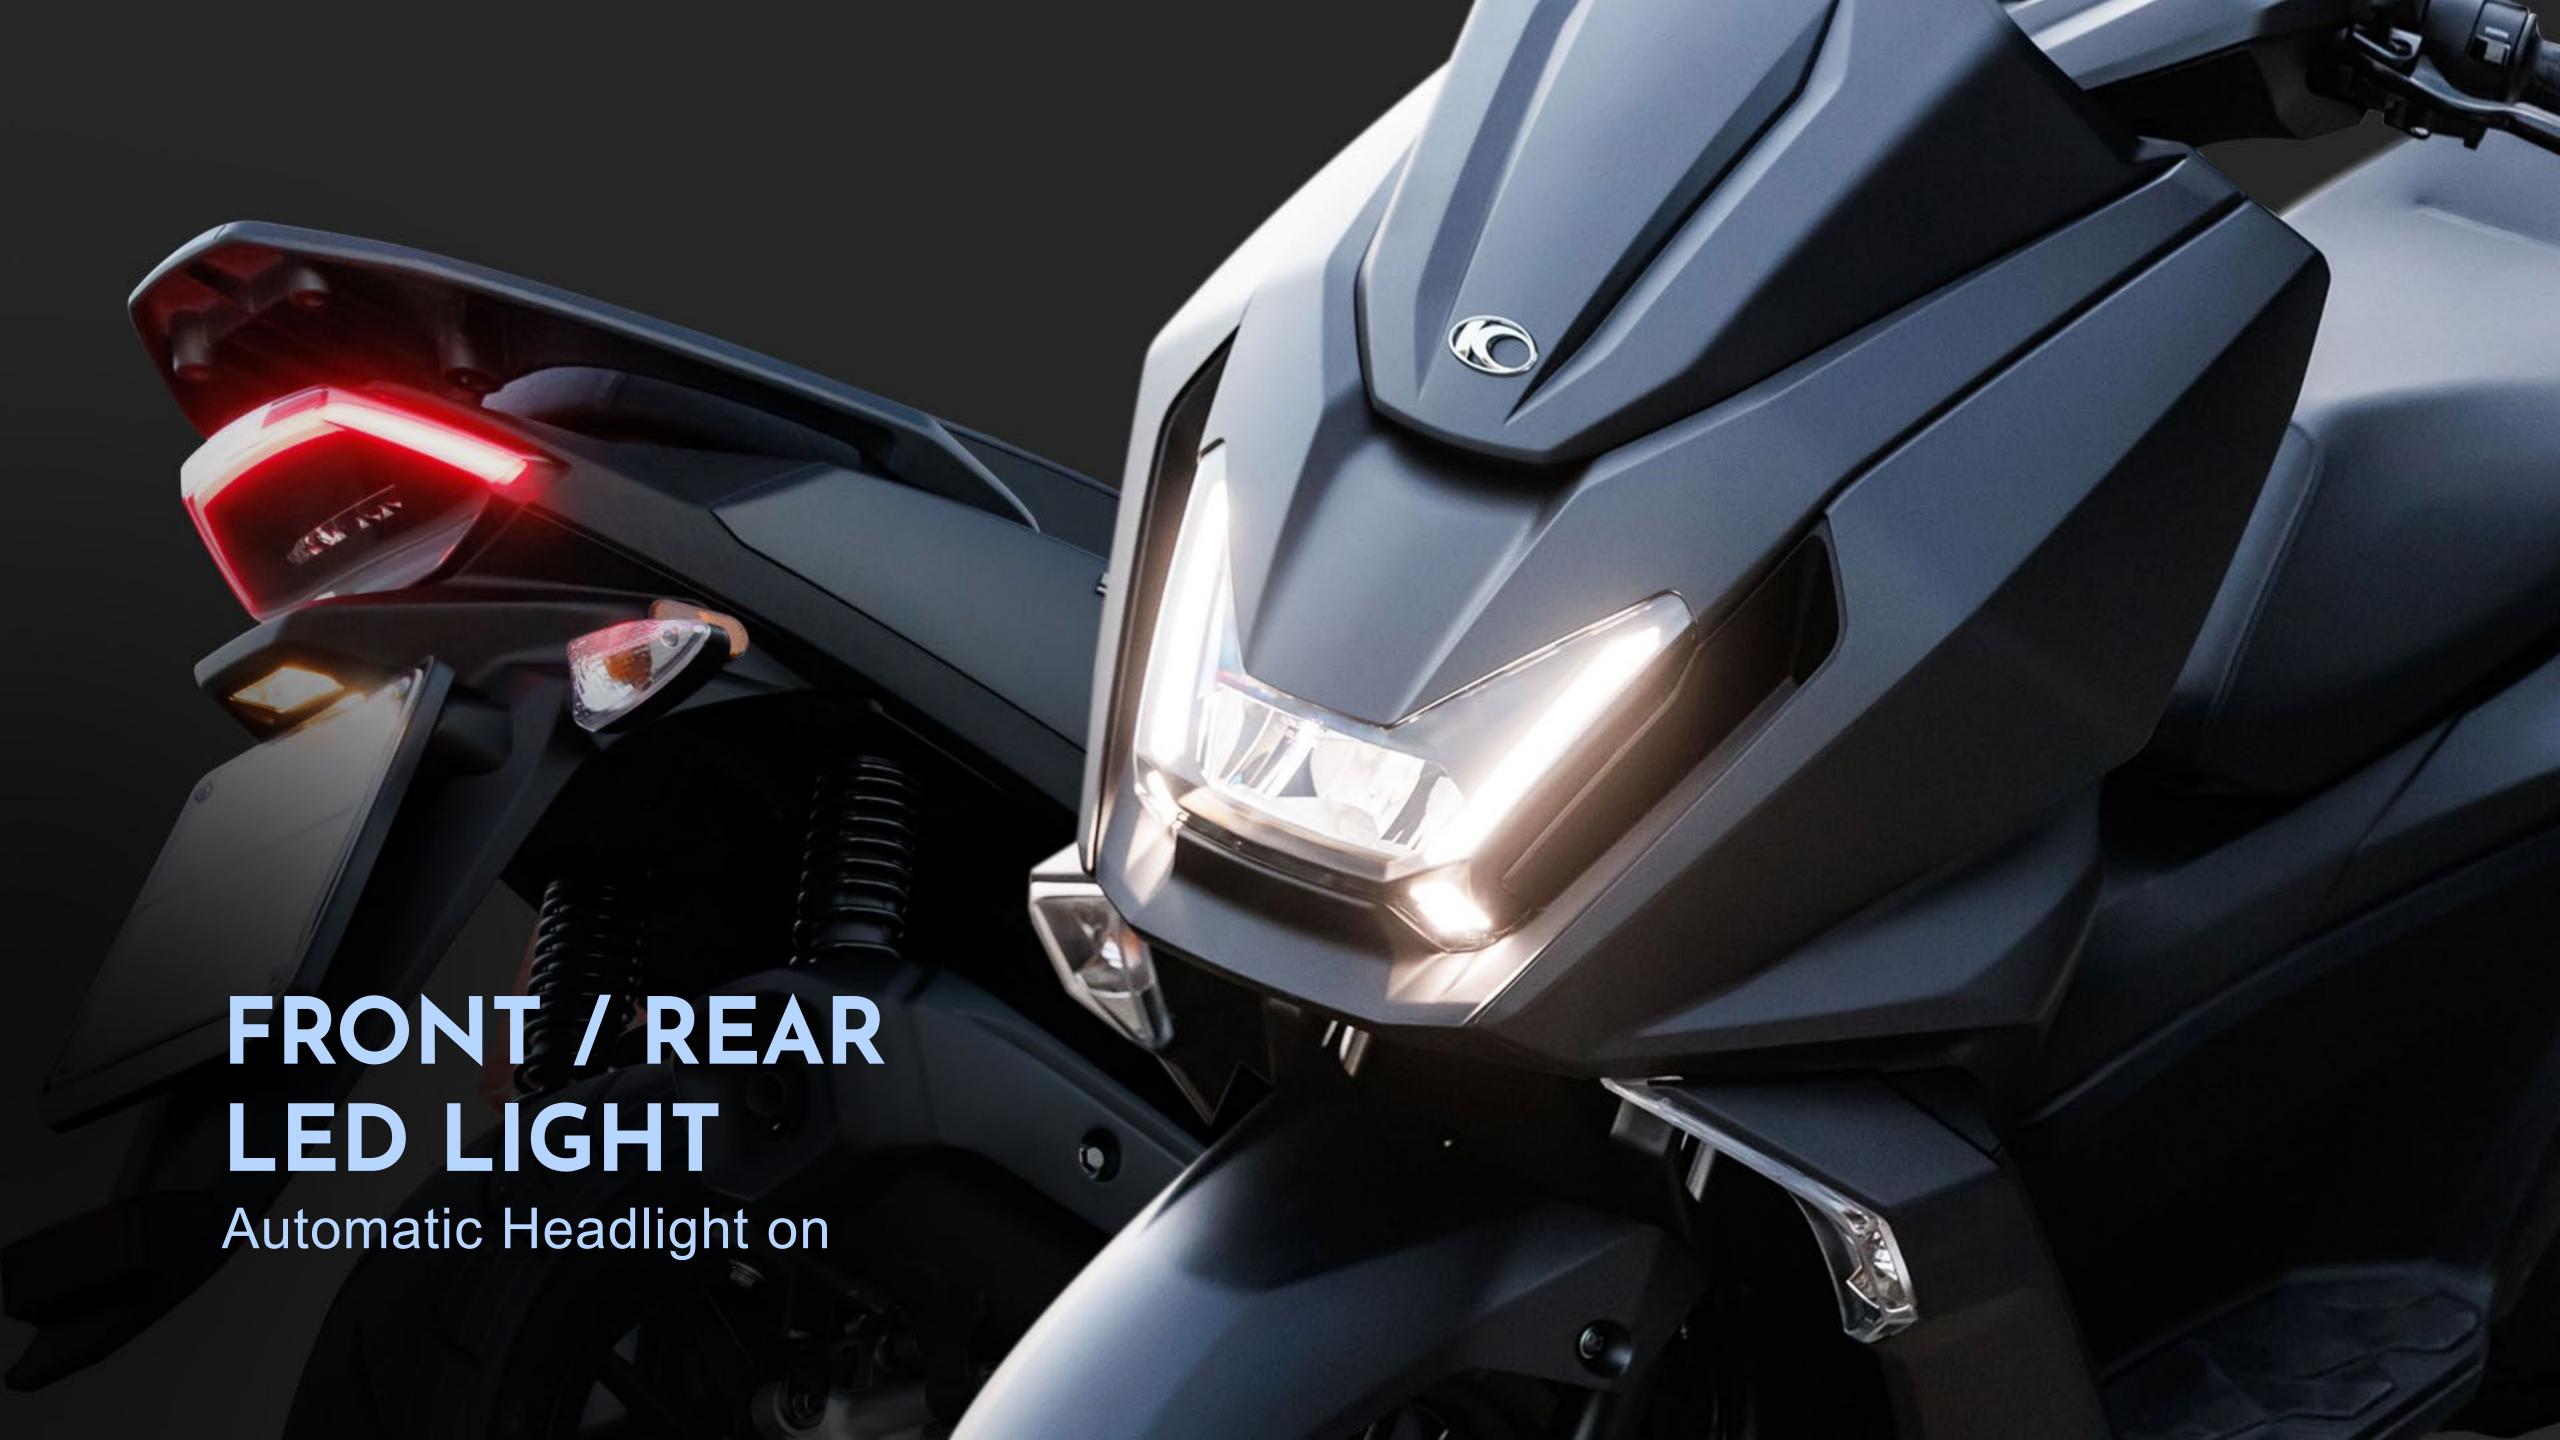

## 





A Luxury and Comfortable Commuting

Scooter Designed for Europeans





#### 

◆ Top Squish Piston / Low Tension Piston Rings



### 

- ◆ Pressure-Reducing Camshaft
- ◆ Roller Rocker Arm
- **♦** Cylinder Offset
- ◆ Low Friction Oil Seal
- ◆ Low Torque Bearing

## 

- ◆ Low Friction CVT System
- ◆ Improved Riding Smoothness



Greenhouse Gas Emission

REDUCE 1796

Fuel Consumption

27% REDUCE 27%

## HORSE POMER

POWER BOOST 28%



125 CC

8.2 kW / 8,500 rpm

150 CC

8.5 kW / 8,500 rpm





# COMFORT RIDING POSTURE

SHORT WHEELBASE 1320 mm

Easy to Travel Through the Alleys and Vehicles



# WET WEIGHT 126kg (READY TO RIDE CONDITION)





# BIGGER REAR FOOTREST

Improved Friction











## TOP CASE

- Capacity for 1 Full-Face Helmet & Belongings
- Press Lock System
- Impact Resistant
- Waterproof
- ◆ The Color Is Same as the Scooter

#### MAX LOAD

6.6 lb (Approximately 3kg)

#### MEASUREMENTS

Width: 17" Height: 12" Depth: 16.5"



## LOADING CAPACITY

20'

40'

40'High cube







SKY TOWN

8 Units

17 Units

34 Units



## SKYTOWN

|                        | MODEL              | SKY TOWN 125       | SKY TOWN 150        |  |
|------------------------|--------------------|--------------------|---------------------|--|
|                        | HOMOLOGATION       | Eur                | Euro 5 +            |  |
|                        | ENGINE             |                    |                     |  |
| ENGINE TYPE            |                    | 2