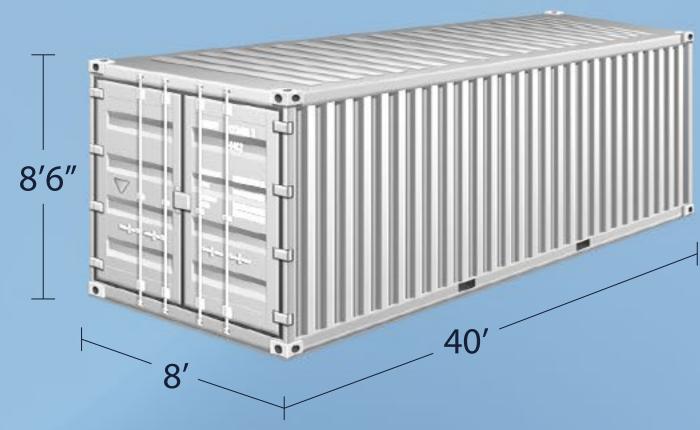

## LOADING CAPACITY

20'

40'

40'High cube

SKY TOWN

8 Units

17 Units

34 Units