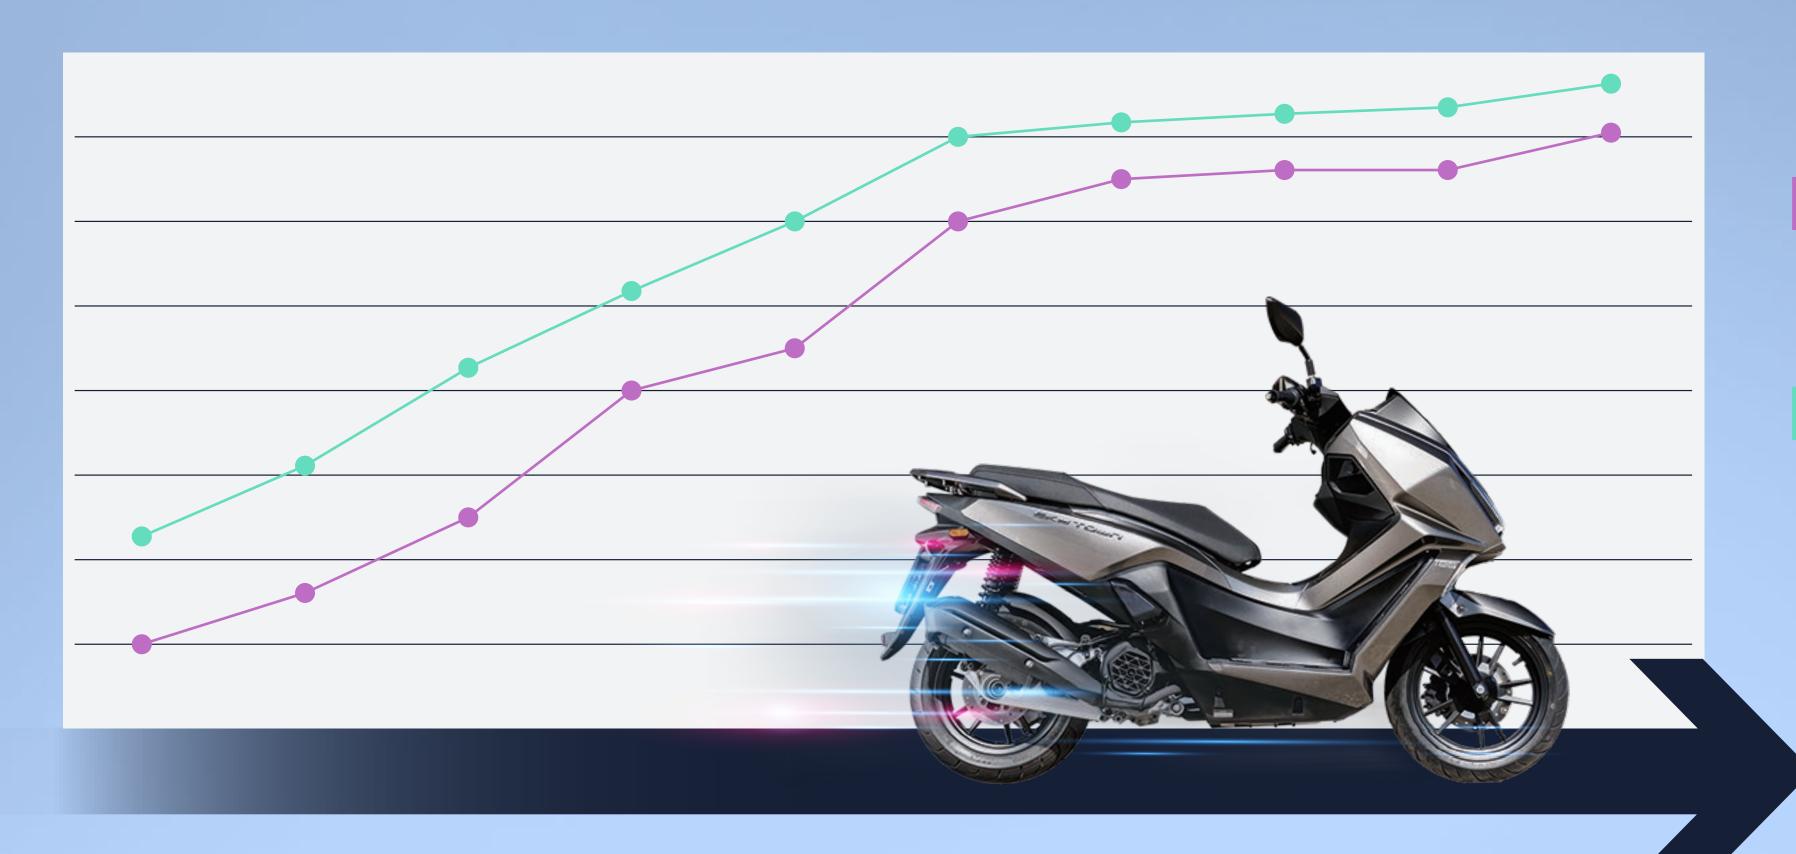

## 

- ◆ Low Friction CVT System
- ◆ Improved Riding Smoothness

Greenhouse Gas Emission

REDUCE 1796

Fuel Consumption

27% REDUCE 27%