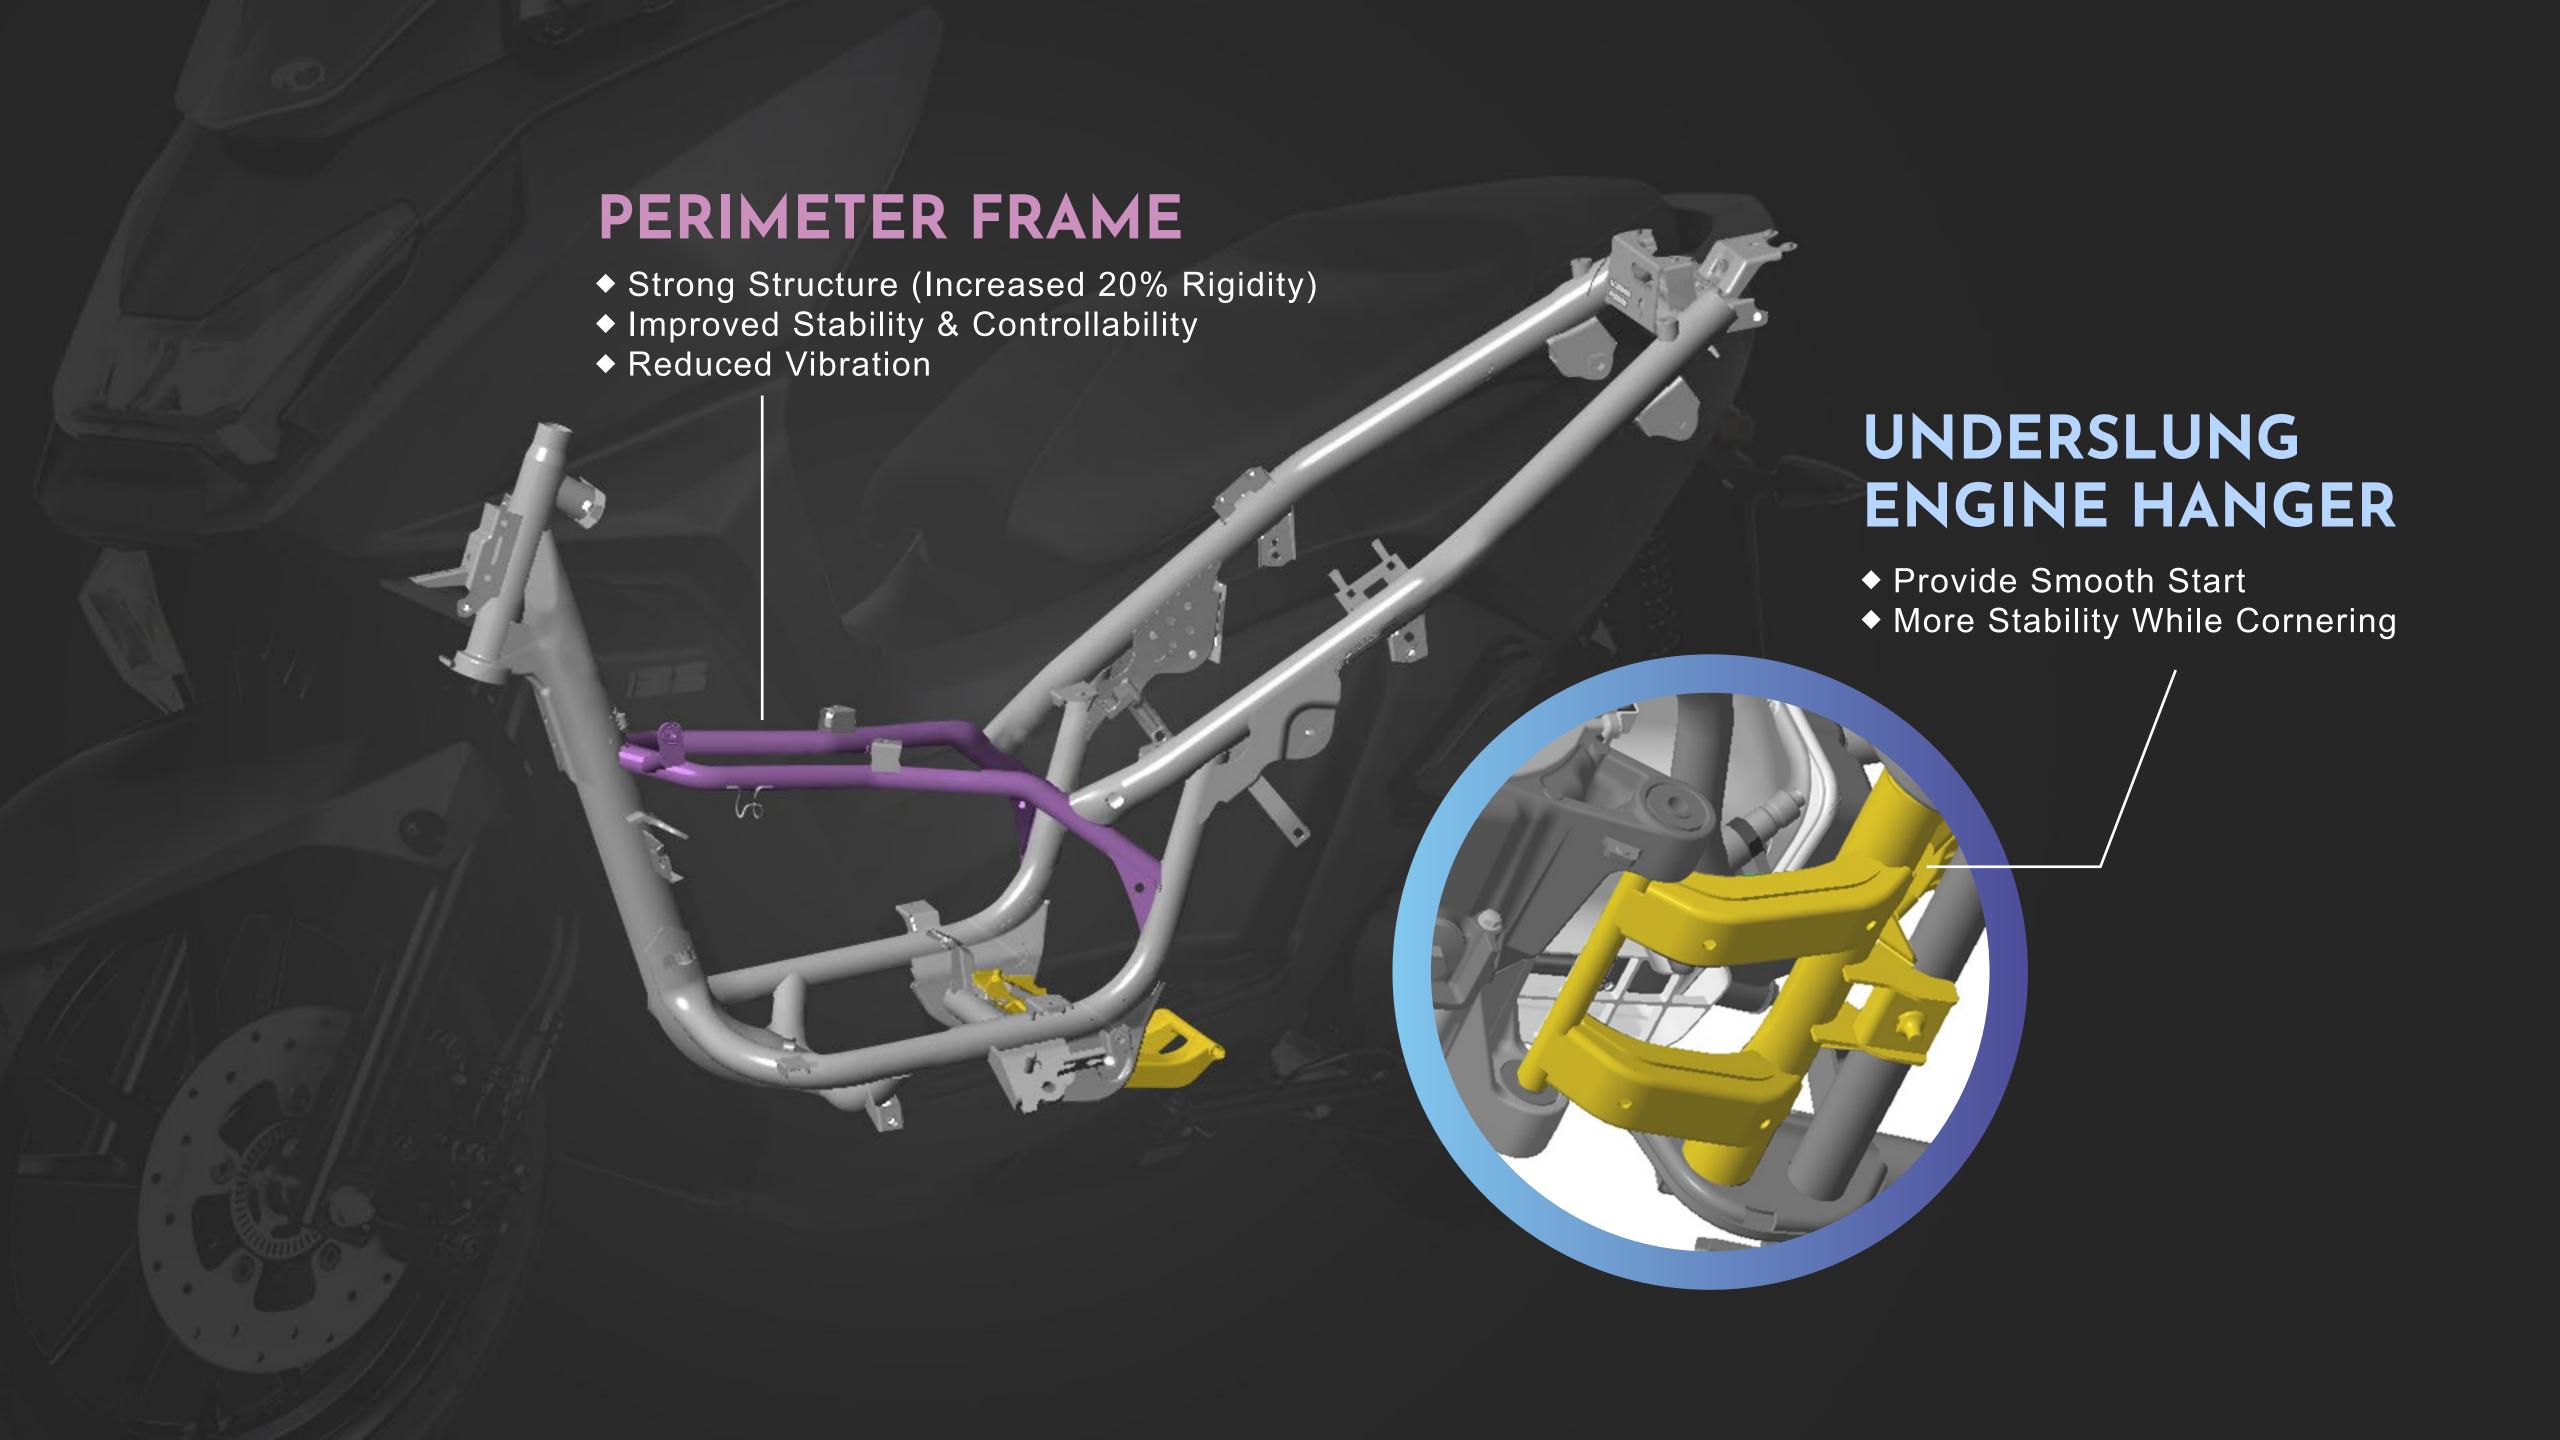

## 





A Luxury and Comfortable Commuting

Scooter Designed for Europeans





#### 

◆ Top Squish Piston / Low Tension Piston Rings



### 

- ◆ Pressure-Reducing Camshaft
- ◆ Roller Rocker Arm
- **♦** Cylinder Offset
- ◆ Low Friction Oil Seal
- ◆ Low Torque Bearing

## 

- ◆ Low Friction CVT System
- ◆ Improved Riding Smoothness



Greenhouse Gas Emission

REDUCE 1796

Fuel Consumption

27% REDUCE 27%

## HORSE POMER

POWER BOOST 28%



125 CC

8.2 kW / 8,500 rpm

150 CC

8.5 kW / 8,500 rpm





# COMFORT RIDING POSTURE

SHORT WHEELBASE 1320 mm

Easy to Travel Through the Alleys and Vehicles



# WET WEIGHT 126kg (READY TO RIDE CONDITION)





# BIGGER REAR FOOTREST

Improved Friction











## TOP CASE

- Capacity for 1 Full-Face Helmet & Belongings
- Press Lock System
- Impact Resistant
- Waterproof
- ◆ The Color Is Same as the Scooter

#### MAX LOAD

6.6 lb (Approximately 3kg)

#### MEASUREMENTS

Width: 17" Height: 12" Depth: 16.5"



## LOADING CAPACITY

20'

40'

40'High cube







SKY TOWN

8 Units

17 Units

34 Units



## SKYTOWN

|                        | MODEL              | SKY TOWN 125       | SKY TOWN 150        |  |
|------------------------|--------------------|--------------------|---------------------|--|
|                        | HOMOLOGATION       | E