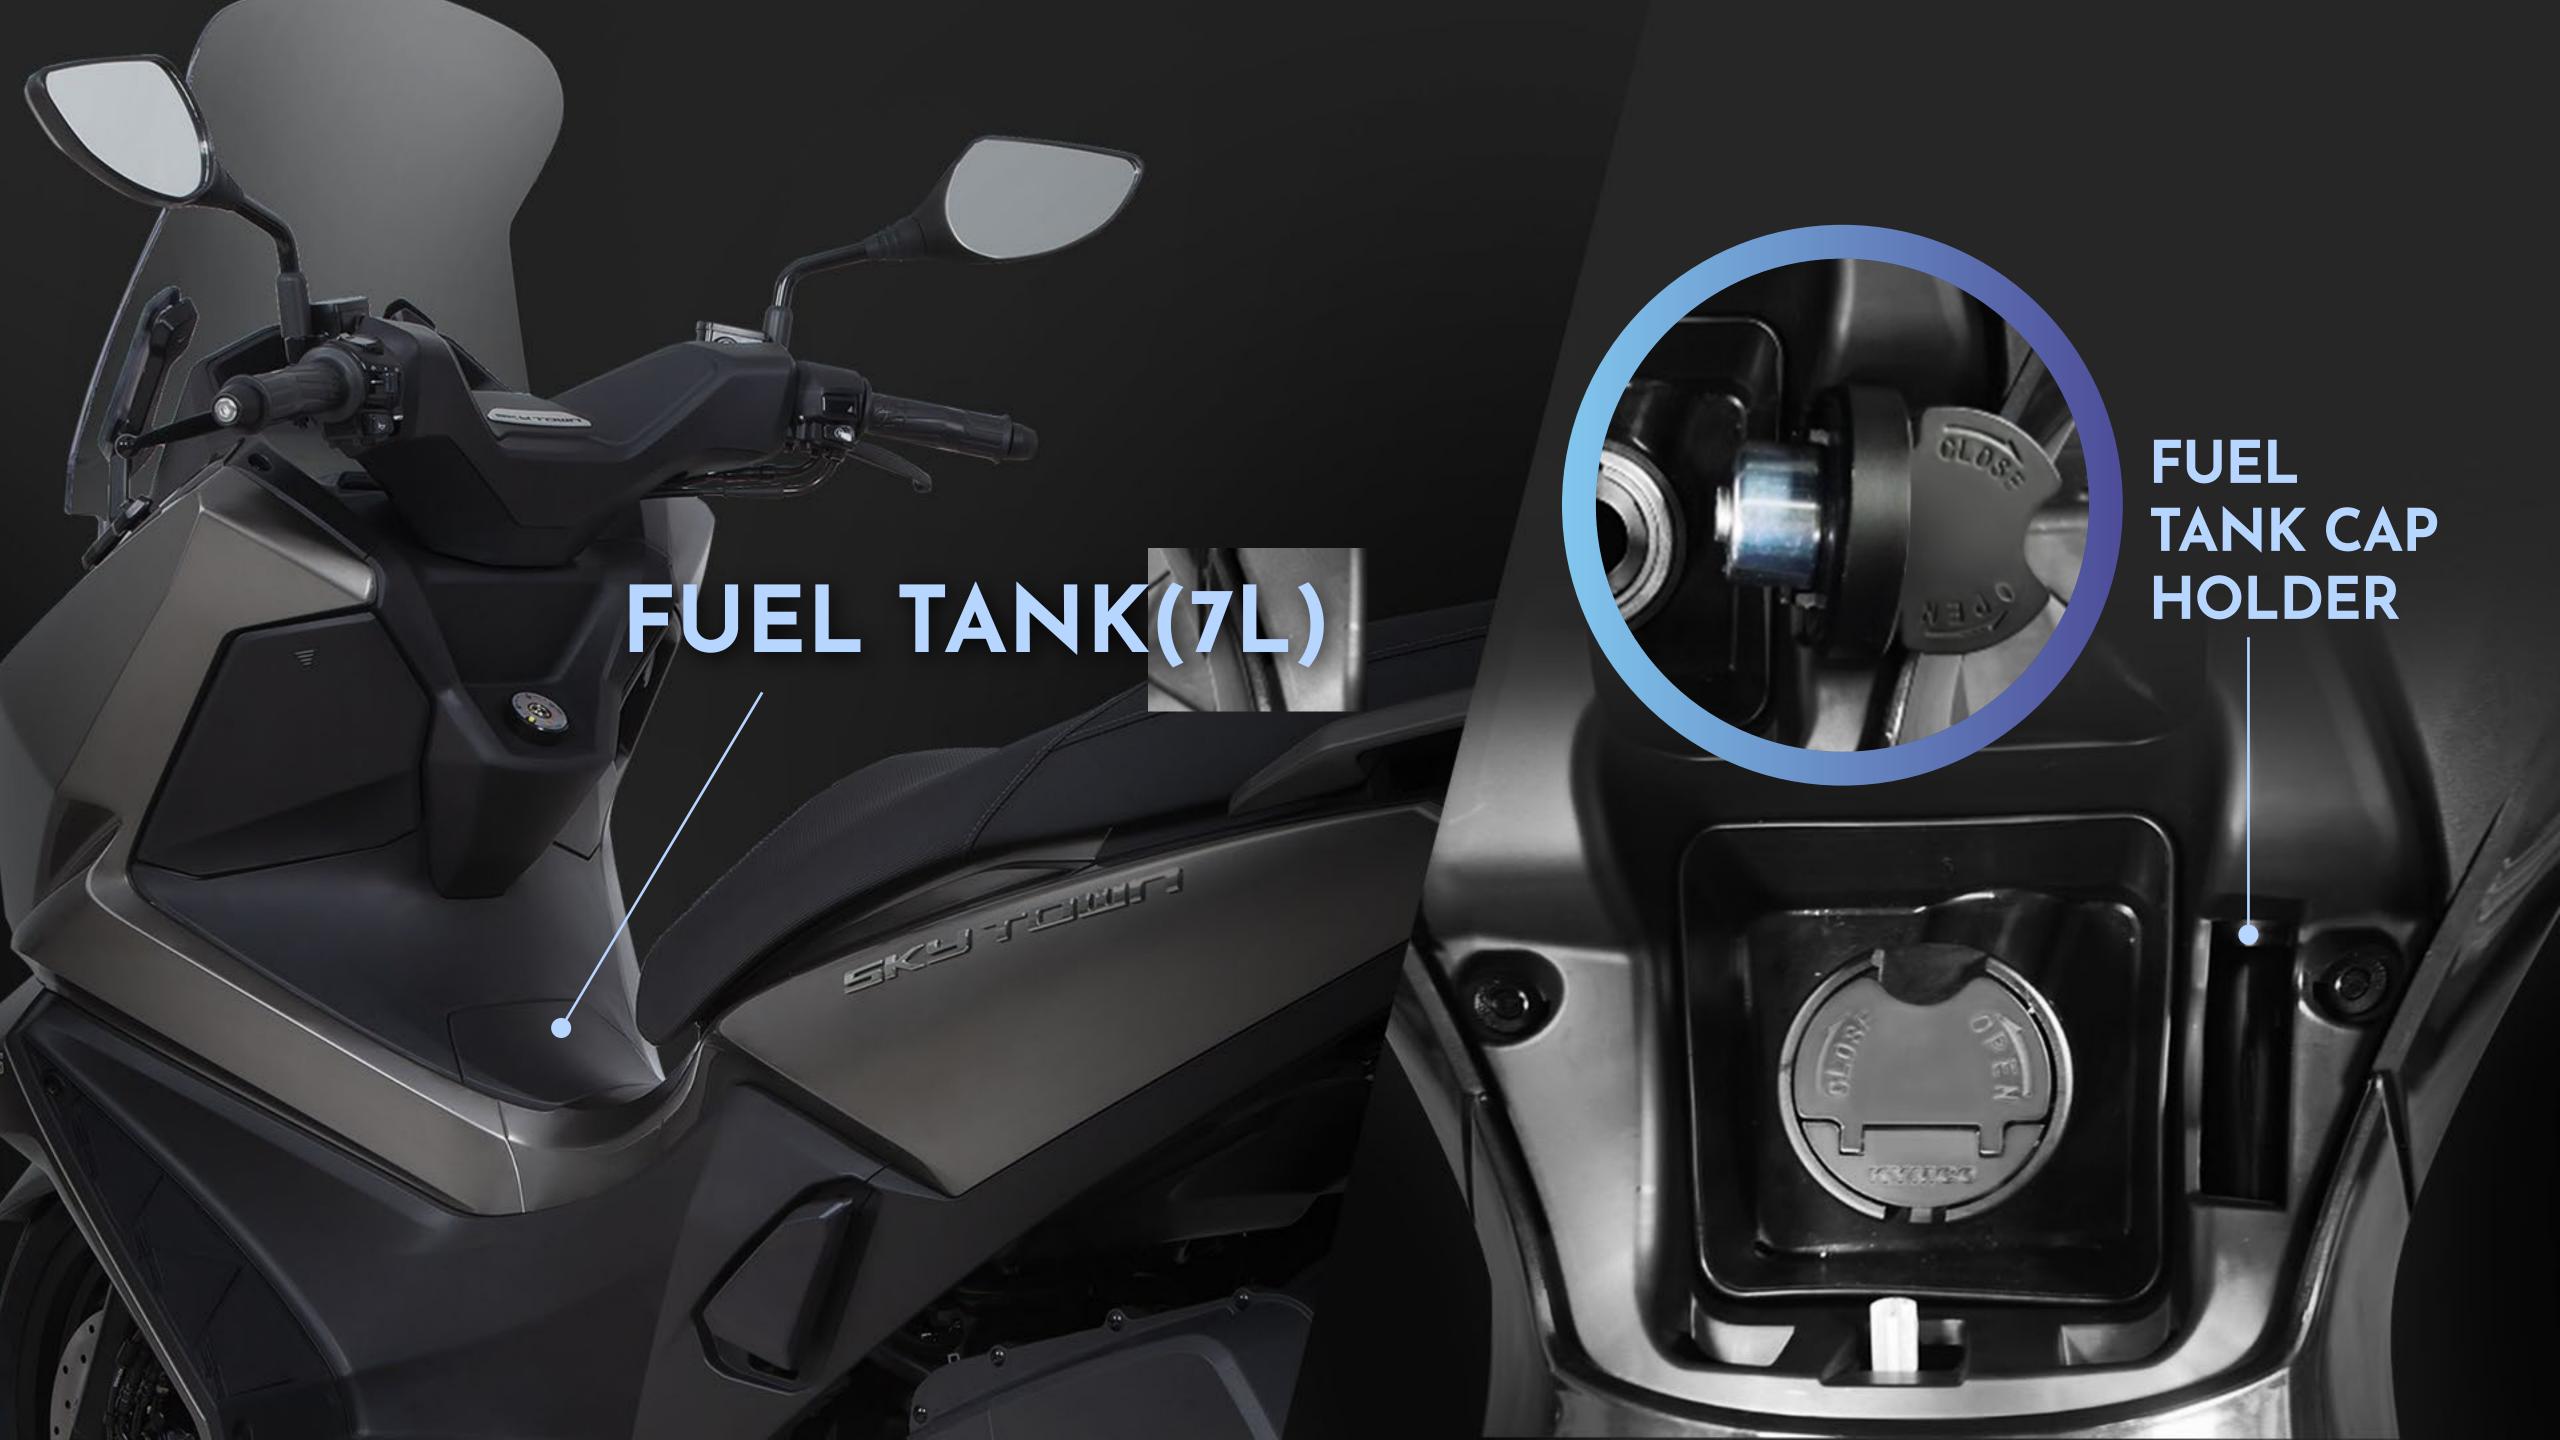

## SKYTOWN

|                        | MODEL              | SKY TOWN 125       | SKY TOWN 150        |  |
|------------------------|--------------------|--------------------|---------------------|--|
|                        | HOMOLOGATION       | Eur                | Euro 5 +            |  |
|                        | ENGINE             |                    |                     |  |
| ENGINE TYPE            |                    | 2                  | V                   |  |
|                        | COOLING SYSTEM     | Air cooling        |                     |  |
|                        | FUEL SYSTEM        | Fuel Injection     |                     |  |
|                        | DISPLACEMENT       | 125 cc             | 150 cc              |  |
|                        | MAX. POWER         | 3.2 kW / 8,500 rpm | 8.5 kW / 8,500 rpm  |  |
|                        | MAX.TORQUE 1       | 0.6 Nm / 6,500 rpm | 12.1 Nm / 6,500 rpm |  |
| FRAME                  |                    |                    |                     |  |
| ī                      | WET WEIGHT         | 126                | ka                  |  |
|                        | LENGTH X WIDTH X H |                    |                     |  |
|                        | SEAT HEIGHT        | 770 mm             |                     |  |
|                        | WHEELBASE          | 1320 mm            |                     |  |
|                        | FUEL TANK CAPACITY | / 7 Li             | ters                |  |
| ŀ                      | CHCDENCION         |                    |                     |  |
| Ļ                      | SUSPENSION         |                    |                     |  |
| FRONT WHEEL SIZE 110/7 |                    |                    |                     |  |
|                        | REAR WHEEL SIZE    |                    | 130/70-13           |  |
|                        | WHEEL MATERIAL     | Aluminum Alloy     |                     |  |
|                        | FRONT SUSPENSION   |                    | copic               |  |
|                        | REAR SUSPENSION    |                    | Double Swing        |  |
|                        | FRONT BRAKE SYSTE  | M                  | sk                  |  |