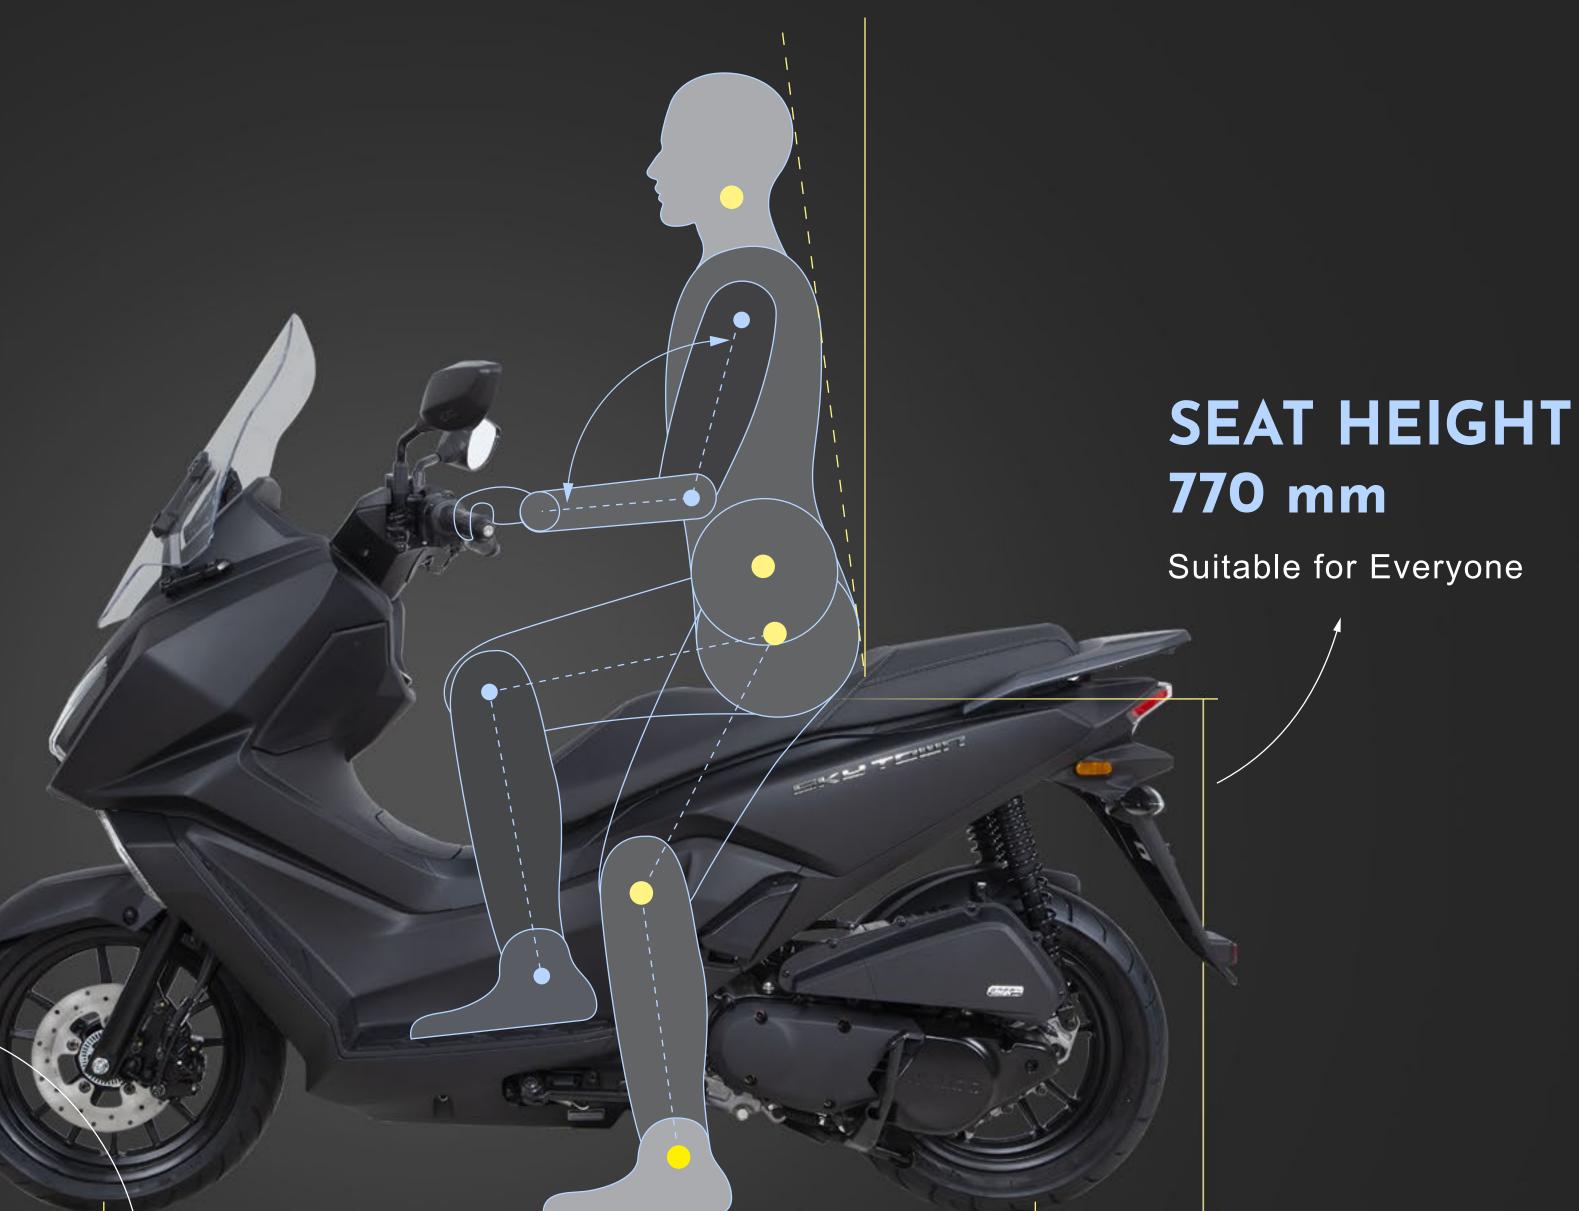

# COMFORT RIDING POSTURE

SHORT WHEELBASE 1320 mm

Easy to Travel Through the Alleys and Vehicles

# WET WEIGHT 126kg (READY TO RIDE CONDITION)

## SKYTOWN

|                        | MODEL              | SKY TOWN 125       | SKY TOWN 150        |  |
|------------------------|--------------------|--------------------|---------------------|--|
|                        | HOMOLOGATION       | Eur                | Euro 5 +            |  |
|                        | ENGINE             |                    |                     |  |
| ENGINE TYPE            |                    | 2                  | V                   |  |
|                        | COOLING SYSTEM     | Air cooling        |                     |  |
|                        | FUEL SYSTEM        | Fuel Injection     |                     |  |
|                        | DISPLACEMENT       | 125 cc             | 150 cc              |  |
|                        | MAX. POWER         | 3.2 kW / 8,500 rpm | 8.5 kW / 8,500 rpm  |  |
|                        | MAX.TORQUE 1       | 0.6 Nm / 6,500 rpm | 12.1 Nm / 6,500 rpm |  |
| FRAME                  |                    |                    |                     |  |
| ī                      | WET WEIGHT         | 126                | ka                  |  |
|                        | LENGTH X WIDTH X H |                    |                     |  |
|                        | SEAT HEIGHT        | 770 mm             |                     |  |
|                        | WHEELBASE          | 1320 mm            |                     |  |
|                        | FUEL TANK CAPACITY | / 7 Li             | ters                |  |
| ŀ                      | CHCDENCION         |                    |                     |  |
| Ļ                      | SUSPENSION         |                    |                     |  |
| FRONT WHEEL SIZE 110/7 |                    |                    |                     |  |
|                        | REAR WHEEL SIZE    |                    | 130/70-13           |  |
|                        | WHEEL MATERIAL     | Aluminum Alloy     |                     |  |
|                        | FRONT SUSPENSION   |                    | copic               |  |
|                        | REAR SUSPENSION    |                    | Double Swing        |  |
|                        | FRONT BRAKE SYSTE  | M                  | sk                  |  |